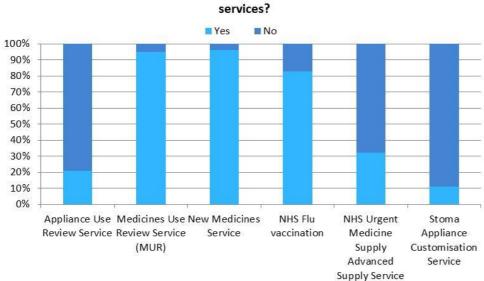

norphine (n.70), Emergency Hormonal Contraception (n.65) and Needle exchange (n.29).



Q56. Which of the following locally commissioned services does the pharmacy provide?

Two pharmacies provided an independent prescribing service (2.5%). 44 (54.3%) pharmacies participated in bank holiday rota arrangements.

## Services: Advanced services

78 (96.3%) pharmacies reported that as part of their advanced services they provided the New Medicines Service. 67 (82.7%) pharmacies provided NHS Flu Vaccination services. Around a third of pharmacies (32.1%, n.26) provided the NHS Urgent Medicine Supply Advanced Supply (NUMSAS) service. One in five (21.0%) pharmacies provided an Appliance Use Review service. A small number of pharmacies provided a Stoma Appliance Customisation service (11.1%, n.9).



Qu59. Does the pharmacy provide any of the following advanced

77 (95.1%) pharmacies reported that they provided a Medicines Use Review service (MUR). The median number of reviews carried out by a pharmacy was 400 (Range: 0-473)

(NUMSAS)



Number of Medicines Use Reviews provided

All pharmacies completing the survey collected prescriptions from GP surgeries and practices. 79 (97.5%) pharmacies also collected prescriptions from surgeries and this included putting in the repeat request slip.

#### **Non-NHS Funded Services**

90.1% (n.73) of pharmacies reported that they delivered dispensed medicines free of charge. 4 pharmacies reported that they would deliver dispensed medicines for a fee. 22 (27.2%) pharmacies delivered dispensed medicines to selected patient groups only.

## Additio