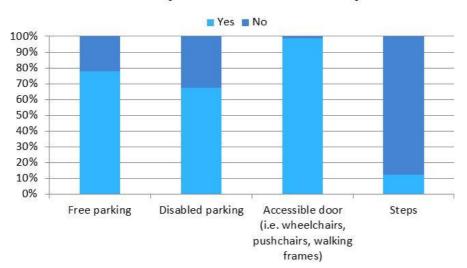

authority areas.

Around a quarter of respondents reported some issues with access in relation to parking. However, the majority of pharmacy contractors and dispensing GP practices indicated that they provided free and disabled parking. Pressures on car parking will be variable depending on day and time of visit. Arguably pressure on car parks will be reduced during non-core times (i.e. pharmacies with extended opening).

The vast majority of pharmacies indicate that they are accessible to wheelchairs, pushchairs and walking frames. Around 88% of pharmacies do not have steps to enter premises.

No specific issues with access were identified currently for people of a particular race or culture (around 7% of service user survey responses), who are pregnant or who are a particular gender.