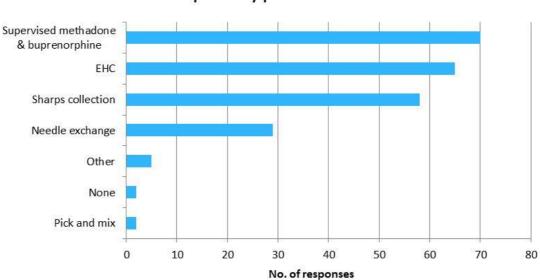

ies reported dispensing just dressings. 2 (2.5%) pharmacies dispensed appliances excluding stoma and incontinence appliances and 1 (1.2%) pharmacy dispensed appliances excluding incontinence appliances.

52 (64.2%) pharmacies reported that they were part of the Healthy Living Pharmacy programme. Of the 29 pharmacies who were not part of the Healthy Living Pharmacy programme, 27 (93.1%) were planning to join the programme in the next six months. Maps of healthy living pharmacies (coded as current HPA, and planning to become HLP within the next 6 months) can be found in appendices 7c, 7d, 7e, 7f, 7g, 7h.

The most popular locally commissioned services provided at pharmacies were supervised methadone & buprenorphine (n.70), Emergency Hormonal Contraception (n.65) and Needle exchange (n.29).



Q56. Which of the following locally commissioned services does the pharmacy provide?

Two pharmacies provided an independent prescribing service (2.5%). 44 (54.3%) pharmacies participated in bank holiday rota arrangements.

## Services: Advanced services

78 (96.3%) pharmacies reported that as part of their advanced services they provided the New Medicines Service. 67 (82.7%) pharmacies provided NHS Flu Vaccination services. Around a third of pharmacies (32.1%, n.26) provided the NHS Urgent Medicine Supply Advanced Supply (NUMSAS) service. One in five (21.0%) pharmacies provided an Appliance Use Review service. A small number of pharmacies provided a Stoma Appliance Customisation service (11.1%, n.9).



Qu59. Does the pharmacy provide any of the following advanced

77 (95.1%) pharmacies