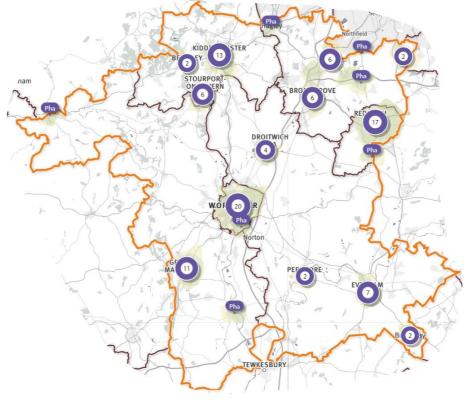

# Process - how has the Pharmaceutical Needs Assessment been developed and what happens now?

The pharmaceutical services delivered by Worcestershire contractors including 101 pharmacies and 21 dispensing doctors have been evaluated by Worcestershire Directorate of Public Health. Services provided have been surveyed and opening times and locations mapped. The health and well-being needs of the local population are examined and key local strategies summarised. Public and service user views have been sought with 614 responses from the public to a questionnaire on pharmaceutical services.

#### **Findings**

Summary findings from the 2018 PNA are contained in the following table:

| Access to pharmaceutical services                                                                                                                                                                                                                                                                                                                                                                                                                                                                                                                                                   |                                                                                                                                                         |
|-------------------------------------------------------------------------------------------------------------------------------------------------------------------------------------------------------------------------------------------------------------------------------------------------------------------------------------------------------------------------------------------------------------------------------------------------------------------------------------------------------------------------------------------------------------------------------------|---------------------------------------------------------------------------------------------------------------------------------------------------------|
| Assessment                                                                                                                                                                                                                                                                                                                                                                                                                                                                                                                                                                          | Opportunities / considerations                                                                                                                          |
| Pharmaceutical services are provided by appropriately located contractors, delivering services over an appropriate period to allow reasonable access for the people of Worcestershire.                                                                                                                                                                                                                                                                                                                                                                                              | The good levels of access to community pharmacy could be utilised further by Clinical Commissioning Groups (CCGs) or local authorities (LAs) to address |
| There is a good mix of independent, supermarket and multiple pharmacy contractors providing a good level of choice for dispensing pharmaceutical services. Density of pharmacies, as one might expect, are largely related to density of population (e.g. greater numbers in Worcester & Kidderminster).                                                                                                                                                                                                                                                                            | local health needs.                                                                                                                                     |
| Dispensing practices are fairly uniformly dispersed across Worcestershire and provide access to medicines in the more rural parts of the County, contributing to the provision of an integrated countywide prescription medicines service together with their pharmacy colleagues.                                                                                                                                                                                                                                                                                                  |                                                                                                                                                         |
| Mapping of locations of pharmacies and travel times by car to pharmacies showed that access to pharmacies is good across the county. We believe that the majority of residents are able to access community pharmacy within 15 minutes by car. Within 20 minutes travelling by car, all residents in Worcestershire should be able to access a community pharmacy between 9am-5pm (though many pharmacies open for longer hours). A sizable proportion can also access community pharmacy within 25 minutes by foot. Some residents will choose to visit pharmacies in neighbouring |                                                                                                                                                         |