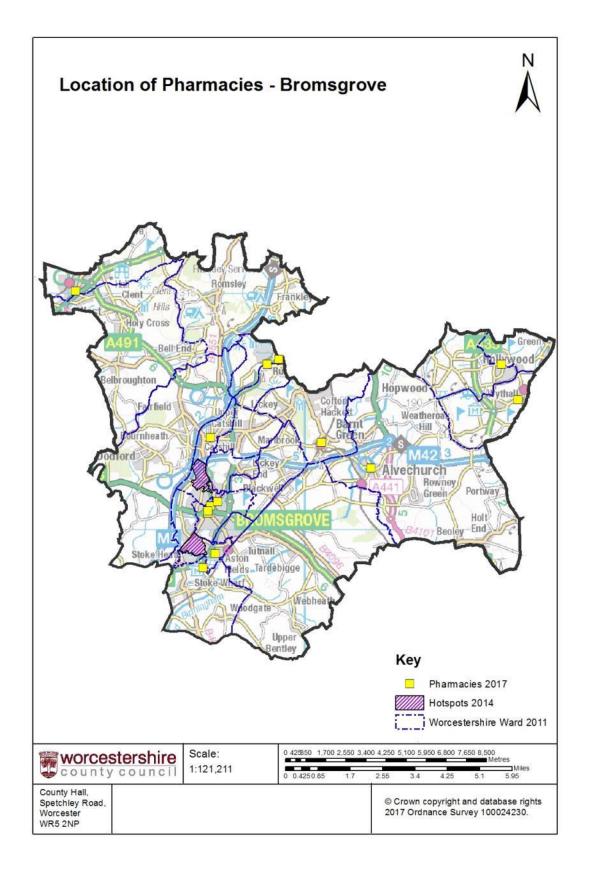

| Geographical location of pharmaceutical services                              | 32  |
|-------------------------------------------------------------------------------|-----|
| Travel time to pharmacy (maps)                                                | 32  |
| Current Provision of Pharmaceutical Services by Pharmacy Contractors          | 37  |
| Current Provision of Pharmaceutical Services by Dispensing Doctor Contractors | 43  |
| Public and Service-user Views on Current Provision of Pharmaceutical Services | 45  |
| PART B: Local Need                                                            | 59  |
| Characteristics of the Worcestershire Population                              | 59  |
| Current population                                                            | 59  |
| Future population                                                             | 60  |
| Locality Specific Need                                                        | 63  |
| Relevant Strategies and Plans                                                 | 123 |
| PART C: Assessment to determine gaps in provision and opportunities for s     |     |
| Opportunities for action                                                      | 126 |
| Local Findings                                                                | 130 |
| Conclusions                                                                   | 134 |
| Key Abbreviations                                                             | 135 |