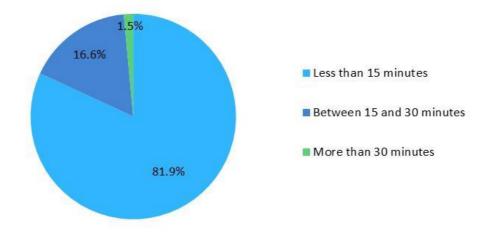

- 84% state that they have easy access to services with no problems
- Almost 70% did not identify any barrier to access for services
- Just under 40% need to travel less than a mile to reach a pharmacy
- 70% need to travel less than 2 miles to access a pharmacy
- Over 76% need to travel for less than 15 minutes to reach a pharmacy
- 90% are very or fairly satisfied with opening hours when pharmaceutical services are available, 7% were neither satisfied nor dissatisfied, and 3% were dissatisfied with opening times.