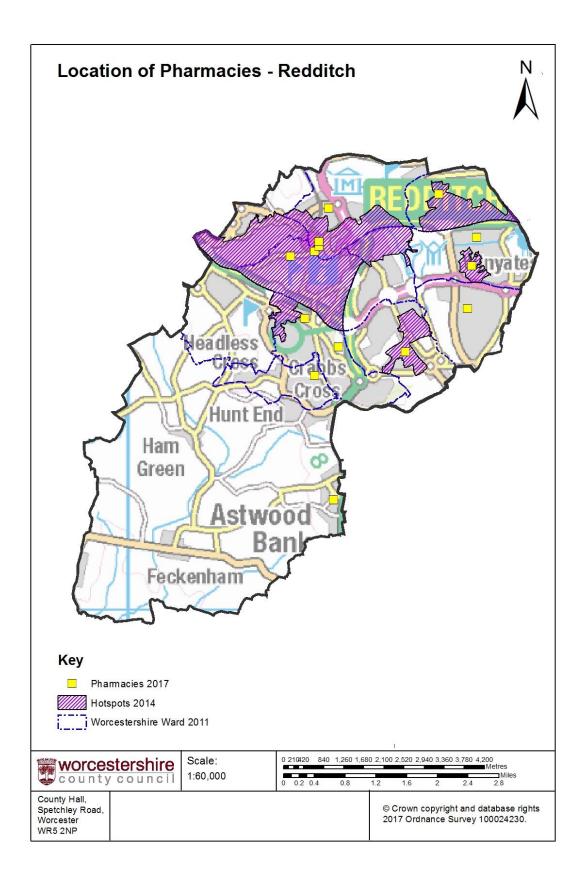

| Geographical location of pharmaceutical services                              | 32  |
|-------------------------------------------------------------------------------|-----|
| Travel time to pharmacy (maps)                                                | 32  |
| Current Provision of Pharmaceutical Services by Pharmacy Contractors          | 37  |
| Current Provision of Pharmaceutical Services by Dispensing Doctor Contractors | 43  |
| Public and Service-user Views on Current Provision of Pharmaceutical Services | 45  |
| PART B: Local Need                                                            | 59  |
| Characteristics of the Worcestershire Population                              | 59  |
| Current population                                                            | 59  |
| Future population                                                             | 60  |
| Locality Specific Need                                                        | 63  |
| Relevant Strategies and Plans                                                 | 123 |
| PART C: Assessment to determine gaps in provision and opportunities for s     |     |
| Opportunities for action                                                      | 126 |
| Local Findings                                                                | 130 |
| Conclusions                                                                   | 134 |
| Key Abbreviations                                                             | 135 |