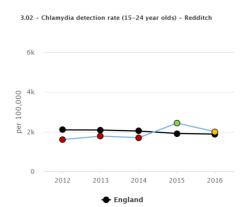

g the incidence of reproductive sequelae of chlamydia infection and interrupting transmission onto others

Public Health England (PHE) recommends that local authorities should be working towards achieving a detection rate of at least 2,300 per 100,000 population aged 15-24. The recommendation was set as a level that would encourage high volume screening and diagnoses<sup>25</sup>.

The chlamydia detection rate in Redditch was significantly higher in 2015 but in 2016 the rate was similar to the national average at 2,000 per 100,000 population aged 15-24 compared to the England rate at 1,882 per 100,000 population aged 15-24

Indicator Definitions and Supporting Information: Chlamydia Detection rate 15-24yr olds. Available from: <a href="https://www.phoutcomes.info">www.phoutcomes.info</a>



Source: Public Health Outcomes Framework (PHOF)

# **Developments/expansions**

Across Worcestershire there is a need to provide homes for people due to a growing population. There is a significant demand for housing across the county. Good planning and management of such large scale projects are vital to the wider benefits that new developments bring to an area. The following major developments are proposed below:

| Area                            | Proposed<br>Development                                                    | Comments                                                                                   | Approximate Time Frame (Start/End)                   | Increased population <sup>26</sup> (estimated) |
|---------------------------------|---------------------------------