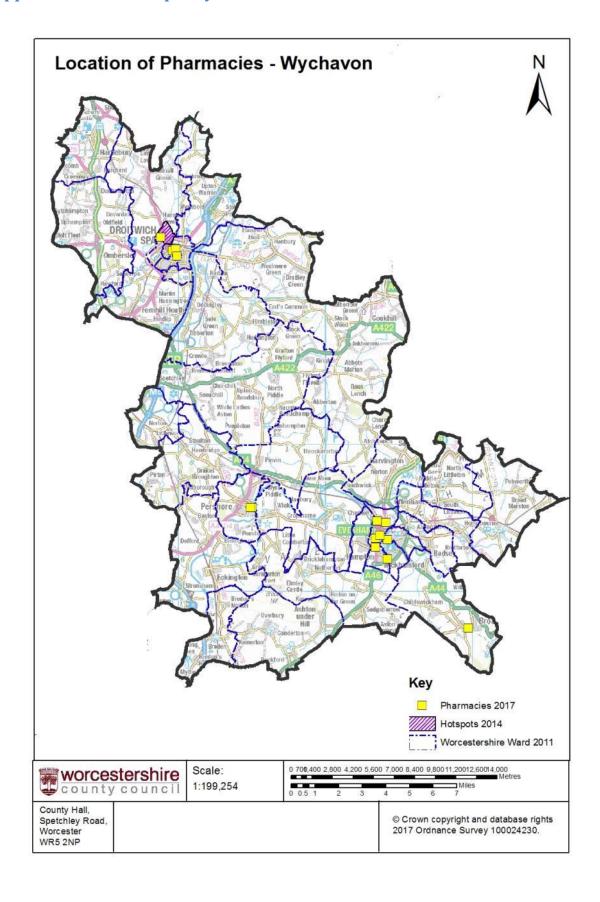

| Geographical location of pharmaceutical services                              | 32  |
|-------------------------------------------------------------------------------|-----|
| Travel time to pharmacy (maps)                                                | 32  |
| Current Provision of Pharmaceutical Services by Pharmacy Contractors          | 37  |
| Current Provision of Pharmaceutical Services by Dispensing Doctor Contractors | 43  |
| Public and Service-user Views on Current Provision of Pharmaceutical Services | 45  |
| PART B: Local Need                                                            | 59  |
| Characteristics of the Worcestershire Population                              | 59  |
| Current population                                                            | 59  |
| Future population                                                             | 60  |
| Locality Specific Need                                                        | 63  |
| Relevant Strategies and Plans                                                 | 123 |
| PART C: Assessment to determine gaps in provision and opportunities for s     |     |
| Opportunities for action                                                      | 126 |
| Local Findings                                                                | 130 |
| Conclusions                                                                   | 134 |
| Key Abbreviations                                                             | 135 |

#### **Findings**

Summary findings from the 2018 PNA are contained in the following table:

| Access to pharmaceutical services                                                                                                                                                                                                                                                                                                                                                                                                                                                                                                                                                   |                                                                                                                                                         |
|-------------------------------------------------------------------------------------------------------------------------------------------------------------------------------------------------------------------------------------------------------------------------------------------------------------------------------------------------------------------------------------------------------------------------------------------------------------------------------------------------------------------------------------------------------------------------------------|---------------------------------------------------------------------------------------------------------------------------------------------------------|
| Assessment                                                                                                                                                                                                                                                                                                                                                                                                                                                                                                                                                                          | Opportunities / considerations                                                                                                                          |
| Pharmaceutical services are provided by appropriately located contractors, delivering services over an appropriate period to allow reasonable access for the people of Worcestershire.                                                                                                                                                                                                                                                                                                                                                                                              | The good levels of access to community pharmacy could be utilised further by Clinical Commissioning Groups (CCGs) or local authorities (LAs) to address |
| There is a good mix of independent, supermarket and multiple pharmacy contractors providing a good level of choice for dispensing pharmaceutical services. Density of pharmacies, as one might expect, are largely related to density of population (e.g. greater numbers in Worcester & Kidderminster).                                                                                                                                                                                                                                                                            | local health needs.                                                                                                                                     |
| Dispensing practices are fairly uniformly dispersed across Worcestershire and provide access to medicines in the more rural parts of the County, contributing to the provision of an integrated countywide prescription medicines service together with their pharmacy colleagues.                                                                                                                                                                                                                                                                                                  |                                                                                                                                                         |
| Mapping of locations of pharmacies and travel times by car to pharmacies showed that access to pharmacies is good across the county. We believe that the majority of residents are able to access community pharmacy within 15 minutes by car. Within 20 minutes travelling by car, all residents in Worcestershire should be able to access a community pharmacy between 9am-5pm (though many pharmacies open for longer hours). A sizable proportion can also access community pharmacy within 25 minutes by foot. Some residents will choose to visit pharmacies in neighbouring |                                                                                                                                                         |