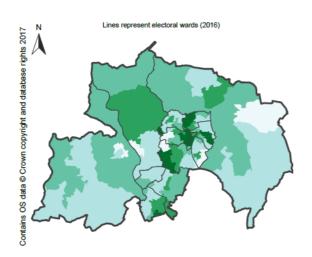

Clinical Commissioning Groups (CCGs): CCGs have responsibility for planning and commissioning health services. All GP practices within the area of the CCG are 'members' of the CCG. CCGs may wish to commission services such as minor ailments services, palliative care schemes, and other medicines optimisation services from community pharmacies. The CCGs in Worcestershire are: South Worcestershire, Wyre Forest and Redditch and Bromsgrove. South Worcestershire CCG consists of 32 practices serving 292,000 people, whilst Wyre Forest CCG has 11 practices serving 112,000 people and Redditch and Bromsgrove CCG represents 22 member GP practices serving a population of approximately 170,000.