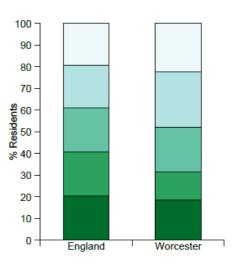

38<sup>28</sup>
- Higher proportion of males and females in 20-24yr old age group in comparison to the England average.
- 18.0% of children living in low income households (3,500)
- 2.8% of people living in Worcester are from an ethnic minority group, compared to 13.2% in England.
- GCSE attainment (5 GCSEs A\*-C) is similar to the England average in Worcester at 59.2%
- Life expectancy is 10.9 years lower for men and 5.9 years lower for women in the most deprived areas of Worcester, in comparison to the least deprived.
- For premature deaths the gap between the richest and poorest areas in Worcester in males has widened since 2011-13.

# Index of Multiple Deprivation 2015 (Quintiles) by LSOA



% of population in Worcester living in areas at each level of deprivation compared to England



91

<sup>&</sup>lt;sup>28</sup> ONS mid-year population estimates 2016



The map shows differences in deprivation in this area based on national comparisons, the darker coloured the area the more deprived the neighbourhood (national quintiles (fifths) of the Index of Multiple Deprivation 2015 (IMD 2015), shown by lower super output area).<sup>29</sup>.

# **Areas of Concern and Changing Needs**

#### **Infant Mortality**

Infant mortality is an indicator of the overall health of the population. Particularly in relation to the wider determinants of health including social, economic and environmental conditions. Reducing infant mortality is a key public health priority to reduce the levels of inequality between the richest and poorest in society.

The infant mortality rate in Worcester ha