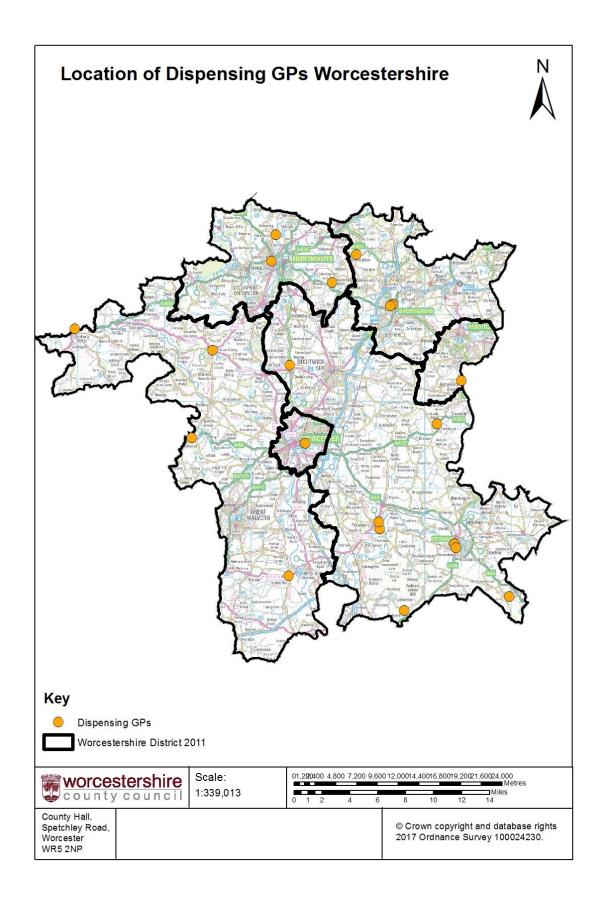

# Process - how has the Pharmaceutical Needs Assessment been developed and what happens now?

The pharmaceutical services delivered by Worcestershire contractors including 101 pharmacies and 21 dispensing doctors have been evaluated by Worcestershire Directorate of Public Health. Services provided have been surveyed and opening times and locations mapped. The health and well-being needs of the local population are examined and key local strategies summarised. Public and service user views have been sought with 614 responses from the public to a questionnaire on pharmaceutical services.

The dispensing pharmaceutical service provided by pharmacies is complemented by the service provided by dispensing GPs in the more rural areas reducing the distance that users have to travel to access the service.