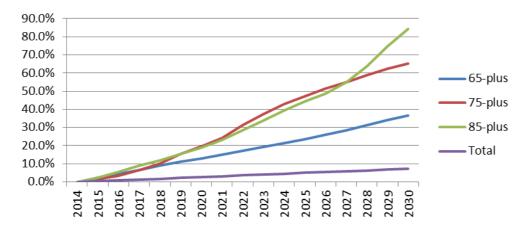

in the older age groups, who may have multiple long-term conditions, is predicted (45.5% increase in people 75 years and older between 2017 and 2027, Office for National Statistics population projections). This means there are some significant challenges to overcome in the drive to improve health and well-being in Worcestershire.