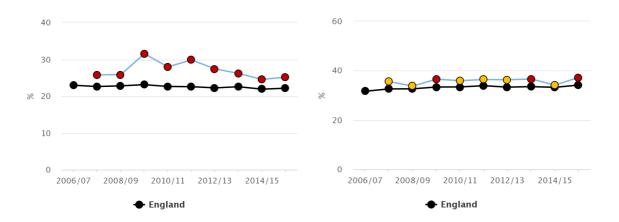

Over 90% of patients knew that they could approach their pharmacist for general health advice on disease prevention. Around 280 people stated that they visit their GP for advice about these issues and around the same number sought the same advice from pharmacy.

Over 60% of respondents stated that they would be likely or very likely to seek advice from community pharmacy on managing long-term conditions, out of hours support, vaccinations or blood tests.

This highlights a level of trust in pharmacy services and advice, and reinforced by 83% of patients and public stating that their trust in pharmacies was high or very high. This may indicated underutilised potential within community pharmacy to deliver additional advice and services.