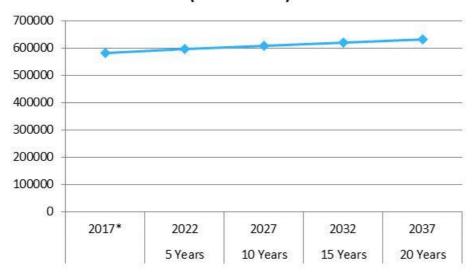

in the older age groups, who may have multiple long-term conditions, is predicted (45.5% increase in people 75 years and older between 2017 and 2027, Office for National Statistics population projections). This means there are some significant challenges to overcome in the drive to improve health and well-being in Worcestershire.