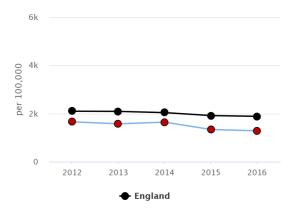

in the older age groups, who may have multiple long-term conditions, is predicted (45.5% increase in people 75 years and older between 2017 and 2027, Office for National Statistics population projections). This means there are some significant challenges to overcome in the drive to improve health and well-being in Worcestershire.