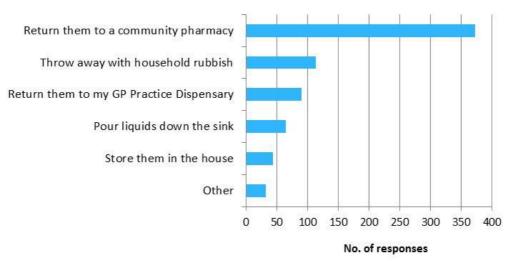

#### Disposal of unwanted medicines

Pharmacies accept unwanted medicines from individuals. The medicines are then safely disposed of.