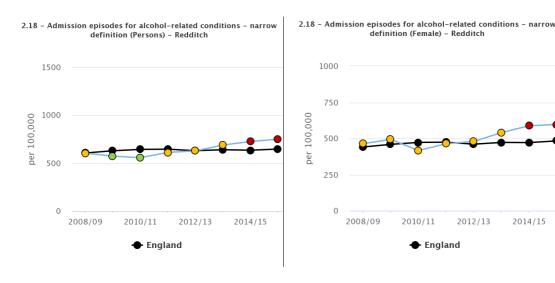

indicators within Public Health England's national strategy. Alcohol is a significant contributory factor for a range of health conditions and is estimated to cost the NHS approximately £3.5 billion per year and society as a whole £21 billion annually<sup>22</sup>.

The rate of hospital admissions for alcohol related harm (narrow definition<sup>23</sup>) in Redditch has been increasing and has been significantly higher than England for the last two years. The latest data shows that the rate is 750 admissions per 100,000 compared to the England rate of 647 admissions per 100,000. Rates of admissions for males are not significantly higher compared to the England average. The rate of admissions for females is significantly higher than the England average and has been for the last two years.



<sup>&</sup>lt;sup>22</sup> Indicator Definitions and Supporting Information: Admission episodes for alcohol related harm – narrow definition Available from: <a href="https://www.phoutcomes.info">www.phoutcomes.info</a>

<sup>23</sup> PROVIDE DEFINITION OF NARROW CRITERIA

#### **Violent Crime (violence offences per 1,000 population)**

The rate of violent crime in Redditch for 2015-16 was 18.7 per 1,000 population and was significantly higher than the rate for England and West Midlands. This is the highest rate since the indicator was set up in 2010-11. The rate has been gradually increasing for the last two years from its lowest point in 2013-14. The rate of violent crime appears to be rising at a faster rate in comparison to England, where the increase has been more gradual. The cavea