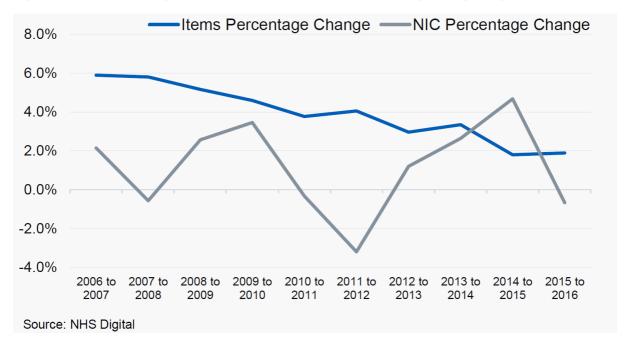

one person said they weren't sure.

#### **PART B: Local Need**

Part B of the PNA summarises the current and future health and well-being needs of the Worcestershire population. It makes particular reference to local policies including the Health and Well-being Strategy (JHWS) and Sustainability and Transformation Partnership (STP) plan. Greater emphasis has been put on topics where there is a greater opportunity for community pharmacy to meet the need.

Nationally, since 2006, the number of prescription items dispensed in the community has increased year on year. Although the percentage change is showing a declining trend. The total number of items dispensed in 2016 was 1,104.1 million, an increase of 1.9 per cent, (20.5 million) on the number of items dispensed in 2015. See Figure 10.



Figure 10 Items and Net Ingredient Cost, 2006 to 2016, annual percentage change, England

# **Characteristics of the Worcestershire Population**

# **Current population**

The current resident population in Worcestershire is estimated to be around 583,053; a breakdown by district is included (Table 1) revealing Wychavon as having the largest proportion of the total population in the county, followed by Worcester City and Wyre Forest. However, there is a difference in population when looking at people registered with a Worcestershire GP. In 2018, the registered population for all 3 Worcestershire clinical commissioning groups is around 596,256 people.

Table 1: 2016 Mid-year population estimates by Worcestershire district (resident)

| District in Worcestershire    | iotai      |  |  |
|-