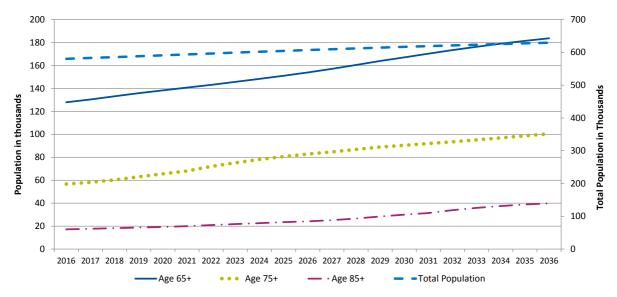

in the older age groups, who may have multiple long-term conditions, is predicted (45.5% increase in people 75 years and older between 2017 and 2027, Office for National Statistics population projections). This means there are some significant challenges to overcome in the drive to improve health and well-being in Worcestershire.