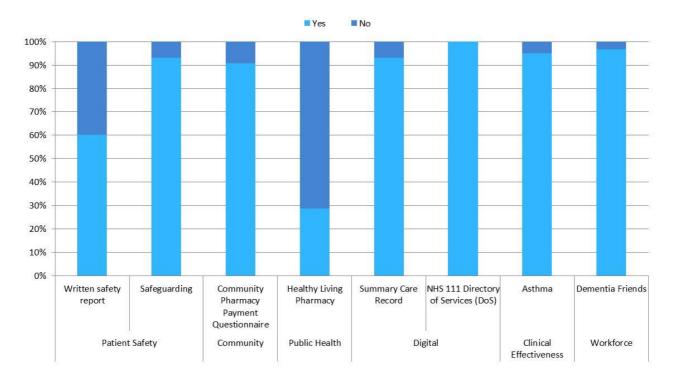

The vast majority of pharmacies indicate that they are accessible to wheelchairs, pushchairs and walking frames. Around 88% of pharmacies do not have steps to enter premises.

No specific issues with access were identified currently for people of a particular race or culture (around 7% of service user survey responses), who are pregnant or who are a particular gender.

#### Opportunities / considerations

Assessment

Over half of community pharmacies reported that they were part of the Healthy Living Pharmacy programme. Of the pharmacies that were not part of this programme, the majority were planning to join the programme in the next six months.

## Information technology improvements Assessment

Opportunities / considerations

| The pharmacy contractor survey highlighted that around 30% of responding pharmacies do not have their own website.                                  | This emphasises the need for NHS Choices to be up-to-date and prompts consideration of a local electronic solution to access information about local pharmacies. Specifically, pharmacies could be invited to use the 'Your Life Your Choice' (YLYC) website as providers. |
|-----------------------------------------------------------------------------------------------------------------------------------------------------|----------------------------------------------------------------------------------------------------------------------------------------------------------------------------------------------------------------------------------------------------------------------------|
| Service quality improvement                                                                                                                         |                                                                                                                                                                                                                                                                            |
| Assessment                                                                                                                                          | Opportunities / considerations                                                                                                                                                                                                                                             |
| The majority of patients stated they waited less than 10 minutes to have a prescription dispensed and a minority were waiting more than 30 minutes. | If the role and services offered by community pharmacy were to be extended it would be important that this does not impact on current pharmaceutical provision.                                                                                                            |
| Other findings                                                                                                                                      | ,                                                                                                                                                                                                                                                                          |
| Assessment                                                                                                                                          | Opportunities / considerations                                                                                                                                                                                                                                             |
| A theme emerging from public and service user engagement was a desire for clear information on                                                      | Clarity of provision of information is deemed to be of importance to                                                                                                                                                                                                       |
| opening times, services offered and alternative provision when pharmacies are not open.                                                             | patients and the public. GP surgeries, YLYC website and pharmacies themselves all have a role in facilitating access to information about the services offered at pharmacies.                                                                                              |