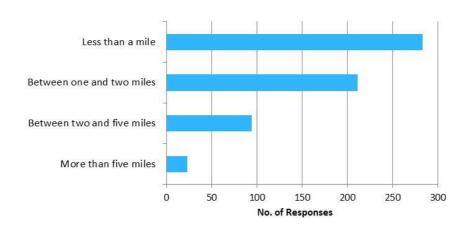

- 84% state that they have easy access to services with no problems
- Almost 70% did not identify any barrier to access for services
- Just under 40% need to travel less than a mile to reach a pharmacy
- 70% need to travel less than 2 miles to access a pharmacy
- Over 76% need to travel for less than 15 minutes to reach a pharmacy
- 90% are very or fairly satisfied with opening hours when pharmaceutical services are available, 7% were neither satisfied nor dissatisfied, and 3% were dissatisfied with opening times.