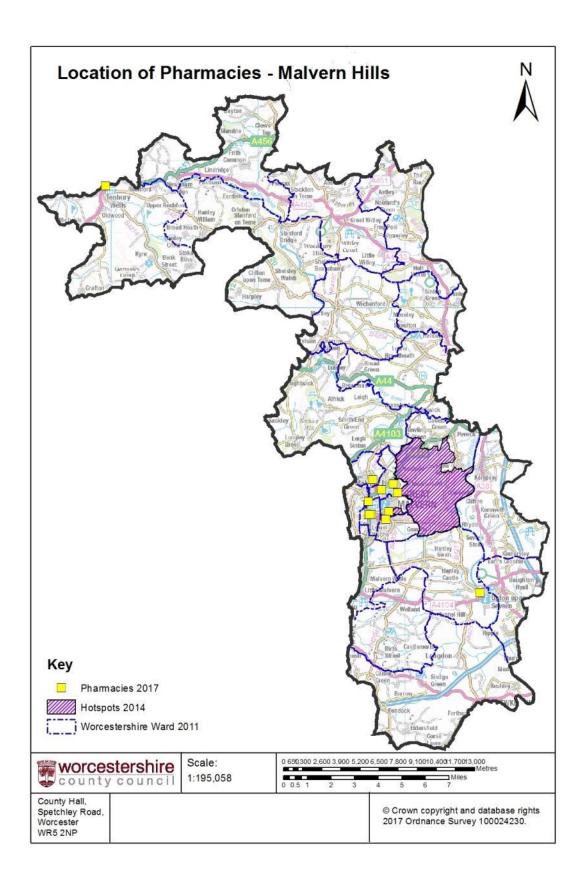

| Geographical location of pharmaceutical services                              | 32  |
|-------------------------------------------------------------------------------|-----|
| Travel time to pharmacy (maps)                                                | 32  |
| Current Provision of Pharmaceutical Services by Pharmacy Contractors          | 37  |
| Current Provision of Pharmaceutical Services by Dispensing Doctor Contractors | 43  |
| Public and Service-user Views on Current Provision of Pharmaceutical Services | 45  |
| PART B: Local Need                                                            | 59  |
| Characteristics of the Worcestershire Population                              | 59  |
| Current population                                                            | 59  |
| Future population                                                             | 60  |
| Locality Specific Need                                                        | 63  |
| Relevant Strategies and Plans                                                 | 123 |
| PART C: Assessment to determine gaps in provision and opportunities for s     |     |
| Opportunities for action                                                      | 126 |
| Local Findings                                                                | 130 |
| Conclusions                                                                   | 134 |
| Key Abbreviations                                                             | 135 |