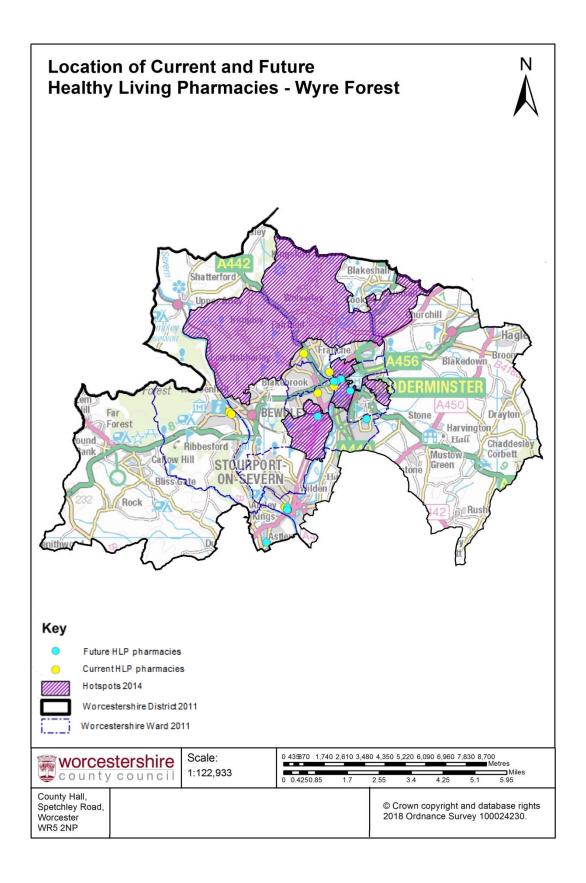

| Geographical location of pharmaceutical services                              | 32  |
|-------------------------------------------------------------------------------|-----|
| Travel time to pharmacy (maps)                                                | 32  |
| Current Provision of Pharmaceutical Services by Pharmacy Contractors          | 37  |
| Current Provision of Pharmaceutical Services by Dispensing Doctor Contractors | 43  |
| Public and Service-user Views on Current Provision of Pharmaceutical Services | 45  |
| PART B: Local Need                                                            | 59  |
| Characteristics of the Worcestershire Population                              | 59  |
| Current population                                                            | 59  |
| Future population                                                             | 60  |
| Locality Specific Need                                                        | 63  |
| Relevant Strategies and Plans                                                 | 123 |
| PART C: Assessment to determine gaps in provision and opportunities for s     |     |
| Opportunities for action                                                      | 126 |
| Local Findings                                                                | 130 |
| Conclusions                                                                   | 134 |
| Key Abbreviations                                                             | 135 |