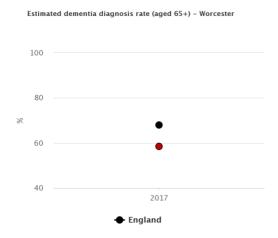

in the older age groups, who may have multiple long-term conditions, is predicted (45.5% increase in people 75 years and older between 2017 and 2027, Office for National Statistics population projections). This means there are some significant challenges to overcome in the drive to improve health and well-being in Worcestershire.