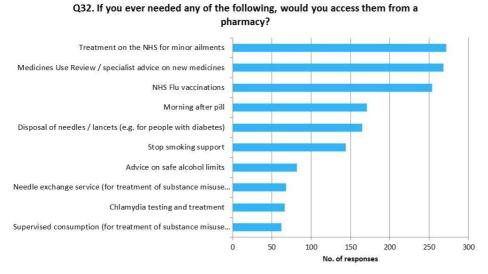

Over 90% of patients knew that they could approach their pharmacist for general health advice on disease prevention. Around 280 people stated that they visit their GP for advice about these issues and around the same number sought the same advice from pharmacy.

Over 60% of respondents stated that they would be likely or very likely to seek advice from community pharmacy on managing long-term conditions, out of hours support, vaccinations or blood tests.

This highlights a level of trust in pharmacy services and advice, and reinforced by 83% of patients and public stating that their trust in pharmacies was high or very high. This may indicated underutilised potential within community pharmacy to deliver additional advice and services.