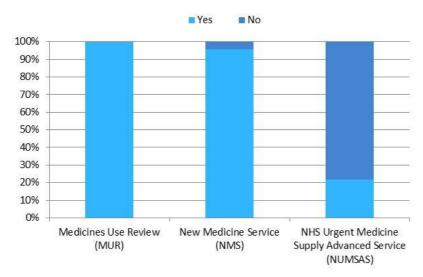

# A high number of pharmacies are currently performing a high number of Medicines Use Reviews (MURs) with a maximum of 400 per pharmacy per year.

| Moroostorobiro                                                                                                                                                                                                                                                                                                                                                                                                                                                                                                                                                                                                                                                                                                                | organiaations |
|-------------------------------------------------------------------------------------------------------------------------------------------------------------------------------------------------------------------------------------------------------------------------------------------------------------------------------------------------------------------------------------------------------------------------------------------------------------------------------------------------------------------------------------------------------------------------------------------------------------------------------------------------------------------------------------------------------------------------------|---------------|
| Worcestershire.                                                                                                                                                                                                                                                                                                                                                                                                                                                                                                                                                                                                                                                                                                               | organisations |
| Medicines optimisation service                                                                                                                                                                                                                                                                                                                                                                                                                                                                                                                                                                                                                                                                                                |               |
| 13. Encourage pharmacies to maximise 'Medicines Use Reviews' and the 'New Medicines Service' by targeting appropriate patients who are most likely to derive greatest benefit from these interventions. An example of this would be to focus MURs on patients with long term conditions prior to flu season, and for people in care homes. MURs should be recognised as being part of the management of long term conditions, and may particularly benefit patients who see their pharmacist regularly to collect medications (but who may not see any other healthcare professional regularly). Consideration should be given to extend funding of MURs to ensure sufficient capacity to review all patients in risk groups. | NHSE, CCGs    |
|                                                                                                                                                                                                                                                                                                                                                                                                                                                                                                                                                                                                                                                                                                                               | CCGs          |
| 14. Consider how community pharmacy can be utilised to facilitate<br>admission to and discharge from hospital, particularly their role in<br>discharging efficiently and safely (in regards to prescribing).                                                                                                                                                                                                                                                                                                                                                                                                                                                                                                                  | CCGS          |
| Information technology improvements                                                                                                                                                                                                                                                                                                                                                                                                                                                                                                                                                                                                                                                                                           |               |
| 15. Explore how to improve connectivity between community pharmacy and other services (including sending electronic notifications of flu vaccination in pharmacy settings to GP practice systems).                                                                                                                                                                                                                                                                                                                                                                                                                                                                                                                            | NHSE          |