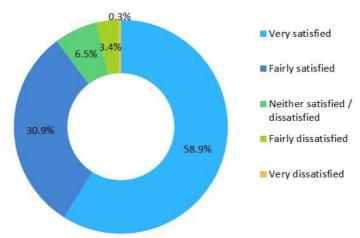

- 84% state that they have easy access to services with no problems
- Almost 70% did not identify any barrier to access for services
- Just under 40% need to travel less than a mile to reach a pharmacy
- 70% need to travel less than 2 miles to access a pharmacy
- Over 76% need to travel for less than 15 minutes to reach a pharmacy
- 90% are very or fairly satisfied with opening hours when pharmaceutical services are available, 7% were neither satisfied nor dissatisfied, and 3% were dissatisfied with opening times.