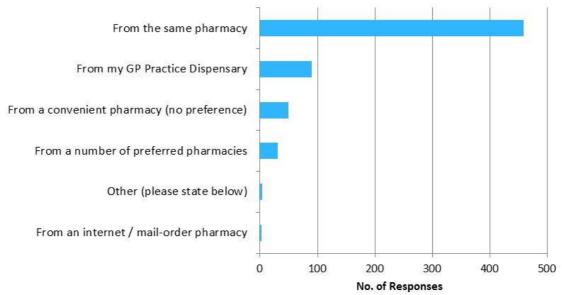

communications and Worcestershire County Council. A minimum of 10 hard copy questionnaires were posted to each pharmacy (with a franked envelope for return) for completion by their customers. A total of 614 completed questionnaires were received and collated for analysis. The results of the survey are summarised here.

#### Access

# Q1. Are you on regular medication prescribed by your doctor?

A large proportion of individuals 84.8% (n.513) who responded to the questionnaire were receiving medication from their doctor.

The majority of respondents indicated that they would usually get their prescriptions dispensed from the same pharmacy. (n.459), followed by GP practice dispensary (n.90) or from a convenient pharmacy (n.49).

# Q2. Where do you usually get your prescriptions dispensed?



More than one answer could be selected

50.2% (n.305) of respondents reported that they used a pharmacy for reasons other than prescriptions once per month with 19.8% (n.120) reporting they used pharmacy once every three months.

Q3. On average, how frequently do you use a pharmacy/doctor's dispensary/appliance contractor for any reason not just prescriptions?



# Q4. Do you collect your medicines from the pharmacy (or dispensing GP) yourself?

94.5% (n.550) of patients reported that they collected their medicines themselves from the pharmacy or GP.

A total of 35 respondents said that someone else collected their medicines for them. Of these, 22 respondents (62.9%) used a delivery service provided by the pharmacy. 11 respondents (37.2%) had their prescription collected by a relative, f