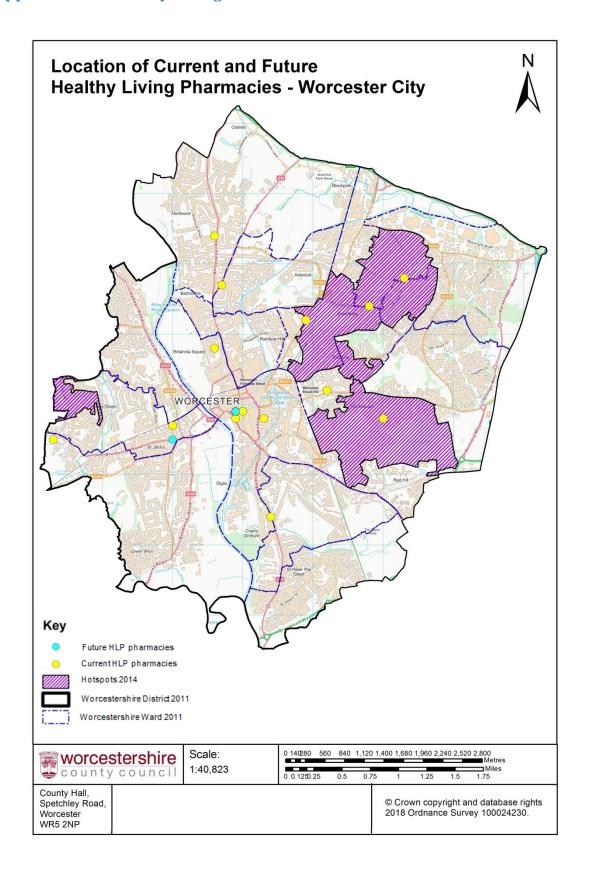

| Geographical location of pharmaceutical services                              | 32  |
|-------------------------------------------------------------------------------|-----|
| Travel time to pharmacy (maps)                                                | 32  |
| Current Provision of Pharmaceutical Services by Pharmacy Contractors          | 37  |
| Current Provision of Pharmaceutical Services by Dispensing Doctor Contractors | 43  |
| Public and Service-user Views on Current Provision of Pharmaceutical Services | 45  |
| PART B: Local Need                                                            | 59  |
| Characteristics of the Worcestershire Population                              | 59  |
| Current population                                                            | 59  |
| Future population                                                             | 60  |
| Locality Specific Need                                                        | 63  |
| Relevant Strategies and Plans                                                 | 123 |
| PART C: Assessment to determine gaps in provision and opportunities for s     |     |
| Opportunities for action                                                      | 126 |
| Local Findings                                                                | 130 |
| Conclusions                                                                   | 134 |
| Key Abbreviations                                                             | 135 |