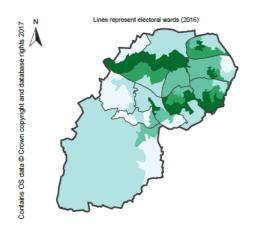

dditch has a higher proportion of children and young people aged 0-19 (24.4%) in comparison to Worcestershire overall.
- 18.0% of children live in low income households (3,000)
- 9.4% of people living in Redditch are from an ethnic minority group, compared to 13.2% in England.
- GCSE attainment (5 GCSEs A\*-C) is similar to the national average at 55.9%.
- There are a higher proportion of people living in most deprived areas in the country compared to the England average.
- Life expectancy is 8.3 years lower for men and 6.9 years lower for women in the most deprived areas of Redditch, compared to the least deprived.
- For premature deaths in males the gap between the richest and poorest areas in Redditch has widened since 2011-13.

# Index of Multiple Deprivation 2015 (Quintiles) by LSOA



<sup>&</sup>lt;sup>19</sup> ONS mid-year population estimates 2016

% of population in Redditch living in areas at each level of deprivation compared to England





The map shows differences in deprivation in this area based on national comparisons, the darker coloured the area the more deprived the neighbourhood (national quintiles (fifths) of the Index of Multiple Deprivation 2015 (IMD 2015), shown by lower super output area).<sup>20</sup>.

# **Areas of Concern and Changing Needs**

# Hospital admissions caused by unintentional and deliberate injuries in children

Injuries are a leading cause of premature mortality and hospitalisation for children.

In Redditch, the rate of hospital admissions caused by unintentional and deliberate injuries in children and young people is significant