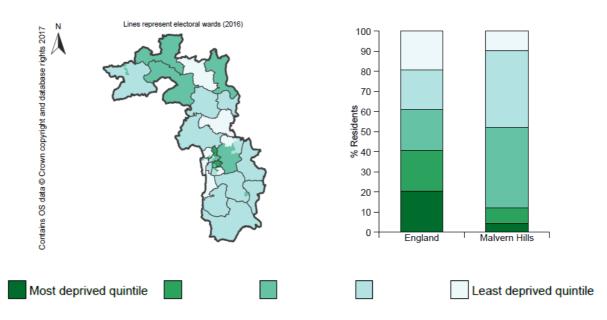

n Hills has the highest proportion of people aged 65 and over (27.4%) in comparison other Worcestershire districts.
- 15.0% of children living in low income households (1,700)
- 3.9% of people living in Malvern Hills are from an ethnic minority group, compared to 13.2% in England.
- Compared to England as a whole GCSE attainment (5 GCSEs A\*-C) is significantly higher in Malvern Hills at 64.9%
- The gap in life expectancy for women is 3.9 years between the most deprived and least deprived areas in Malvern Hills.
- There are a lower proportion of people living in most deprived areas in the country when compared to the England average.

# Index of Multiple Deprivation 2015 (Quintiles) by LSOA

% of population in Malvern Hills living in areas at each level of deprivation compared to England



Source: Public Health England – Health Profile 2017: Malvern Hills

<sup>&</sup>lt;sup>10</sup> ONS mid-year population estimates 2016

The map shows differences in deprivation in this area based on national comparisons, the darker coloured the area the more deprived the neighbourhood (national quintiles (fifths) of the Index of Multiple Deprivation 2015 (IMD 2015), shown by lower super output area). 11.

<sup>&</sup>lt;sup>11</sup> Public Health England, Health Profile 2017 – Malvern Hills. Online. Available from: <a href="http://fingertipsreports.phe.org.uk/health-profiles/2017/e07000235.pdf">http://fingertipsreports.phe.org.uk/health-profiles/2017/e07000235.pdf</a>

## **Areas of Concern and Changing Needs**

# **Fuel Poverty**

Living at low temperatures has substantial negative effe