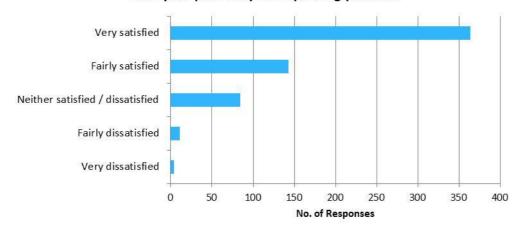

- 84% state that they have easy access to services with no problems
- Almost 70% did not identify any barrier to access for services
- Just under 40% need to travel less than a mile to reach a pharmacy
- 70% need to travel less than 2 miles to access a pharmacy
- Over 76% need to travel for less than 15 minutes to reach a pharmacy
- 90% are very or fairly satisfied with opening hours when pharmaceutical services are available, 7% were neither satisfied nor dissatisfied, and 3% were dissatisfied with opening times.