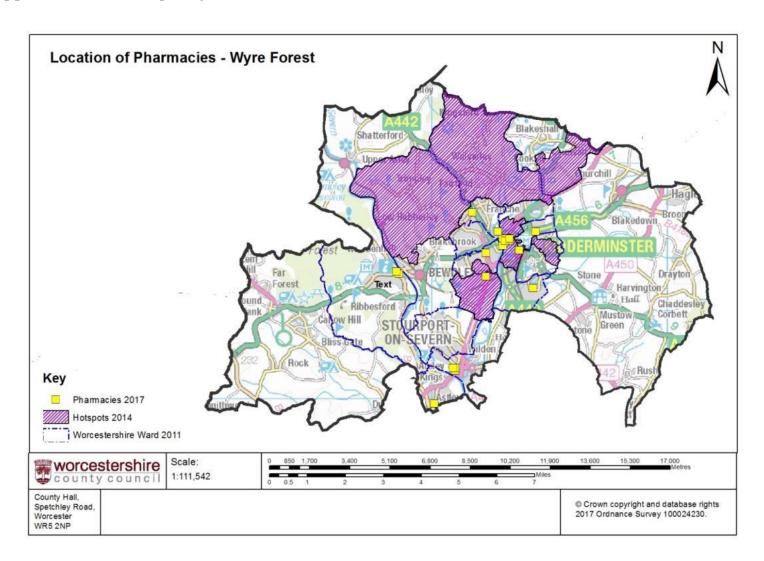

| Geographical location of pharmaceutical services                              | 32  |
|-------------------------------------------------------------------------------|-----|
| Travel time to pharmacy (maps)                                                | 32  |
| Current Provision of Pharmaceutical Services by Pharmacy Contractors          | 37  |
| Current Provision of Pharmaceutical Services by Dispensing Doctor Contractors | 43  |
| Public and Service-user Views on Current Provision of Pharmaceutical Services | 45  |
| PART B: Local Need                                                            | 59  |
| Characteristics of the Worcestershire Population                              | 59  |
| Current population                                                            | 59  |
| Future population                                                             | 60  |
| Locality Specific Need                                                        | 63  |
| Relevant Strategies and Plans                                                 | 123 |
| PART C: Assessment to determine gaps in provision and opportunities for s     |     |
| Opportunities for action                                                      | 126 |
| Local Findings                                                                | 130 |
| Conclusions                                                                   | 134 |
| Key Abbreviations                                                             | 135 |