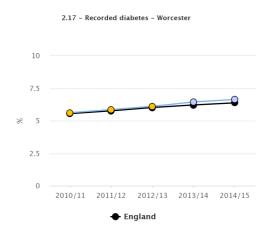

in the older age groups, who may have multiple long-term conditions, is predicted (45.5% increase in people 75 years and older between 2017 and 2027, Office for National Statistics population projections). This means there are some significant challenges to overcome in the drive to improve health and well-being in Worcestershire.