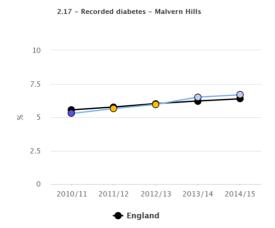

n of the disease and help to manage the condition. Complications can arise from diabetes which can have significant impact upon an individual's life and can increase disease <sup>14</sup>.

The proportion of recorded diabetes in Malvern is significantly higher at 7.0% compared to England average at 6.4%. National data shows that there are a higher proportion of individuals with recorded status of diabetes when looking at deprivation with a higher proportion of recorded diabetes within more deprived areas in comparison to less deprived areas with a proportion of recorded diabetes of 7.2% in the most deprived areas to 5.1% in the least deprived areas.

<sup>&</sup>lt;sup>14</sup> Indicator Definitions and Supporting Information: Recorded Diabetes. Available from: <u>www.phoutcomes.info</u>



Source: Public Health Outcomes Framework (PHOF)

# **Hip Fractures 80+**

Hip fractures in older people can be a debilitating condition, resulting in loss of independence, increase in morbidity and mortality. It is estimated that the average age of a person with hip fracture is 83 years of which, 73% are female. Findings from the National Hip Fracture database also estimate that mortality following hip fractures is high with approximately 1 in 10 individuals estimated to die within a month and 1 in 3 within a year<sup>15</sup>.

In 2015-16, the rate of hip fractures in females aged 80+ in the Malvern Hills district was significantly higher than the England average and the West Midlands average. It had the second highest rate across the West Midlands region at 2,404 per 100,000 admissions