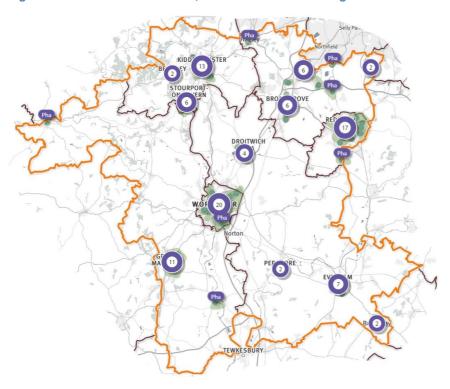

# Process - how has the Pharmaceutical Needs Assessment been developed and what happens now?

The pharmaceutical services delivered by Worcestershire contractors including 101 pharmacies and 21 dispensing doctors have been evaluated by Worcestershire Directorate of Public Health. Services provided have been surveyed and opening times and locations mapped. The health and well-being needs of the local population are examined and key local strategies summarised. Public and service user views have been sought with 614 responses from the public to a questionnaire on pharmaceutical services.

#### **Findings**

Summary findings from the 2018 PNA are contained in the following table:

| Access to pharmaceutical services                                                                                                                                                                                                                                                                                                                                                                                                                                                                                                                                                   |                                                                                                                                                         |
|-------------------------------------------------------------------------------------------------------------------------------------------------------------------------------------------------------------------------------------------------------------------------------------------------------------------------------------------------------------------------------------------------------------------------------------------------------------------------------------------------------------------------------------------------------------------------------------|---------------------------------------------------------------------------------------------------------------------------------------------------------|
| Assessment                                                                                                                                                                                                                                                                                                                                                                                                                                                                                                                                                                          | Opportunities / considerations                                                                                                                          |
| Pharmaceutical services are provided by appropriately located contractors, delivering services over an appropriate period to allow reasonable access for the people of Worcestershire.                                                                                                                                                                                                                                                                                                                                                                                              | The good levels of access to community pharmacy could be utilised further by Clinical Commissioning Groups (CCGs) or local authorities (LAs) to address |
| There is a good mix of independent, supermarket and multiple pharmacy contractors providing a good level of choice for dispensing pharmaceutical services. Density of pharmacies, as one might expect, are largely related to density of population (e.g. greater numbers in Worcester & Kidderminster).                                                                                                                                                                                                                                                                            | local health needs.                                                                                                                                     |
| Dispensing practices are fairly uniformly dispersed across Worcestershire and provide access to medicines in the more rural parts of the County, contributing to the provision of an integrated countywide prescription medicines service together with their pharmacy colleagues.                                                                                                                                                                                                                                                                                                  |                                                                                                                                                         |
| Mapping of locations of pharmacies and travel times by car to pharmacies showed that access to pharmacies is good across the county. We believe that the majority of residents are able to access community pharmacy within 15 minutes by car. Within 20 minutes travelling by car, all residents in Worcestershire should be able to access a community pharmacy between 9am-5pm (though many pharmacies open for longer hours). A sizable proportion can also access community pharmacy within 25 minutes by foot. Some residents will choose to visit pharmacies in neighbouring |                                                                                                                                                         |