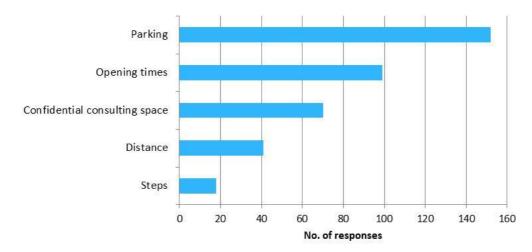

authority areas.

Around a quarter of respondents reported some issues with access in relation to parking. However, the majority of pharmacy contractors and dispensing GP practices indicated that they provided free and disabled parking. Pressures on car parking will be variable depending on day and time of visit. Arguably pressure on car parks will be reduced during non-core times (i.e. pharmacies with extended opening).

The vast majority of pharmacies indicate that they are accessible to wheelchairs, pushchairs and walking frames. Around 88% of pharmacies do not have steps to enter premises.

No specific issues with access were identified currently for people of a particular race or culture (around 7% of service user survey responses), who are pregnant or who are a particular gender.

|                    | services.                                                                                                                                                                                                                                                                                                                                                                                                                                                                             |                              |
|--------------------|---------------------------------------------------------------------------------------------------------------------------------------------------------------------------------------------------------------------------------------------------------------------------------------------------------------------------------------------------------------------------------------------------------------------------------------------------------------------------------------|------------------------------|
| Acces              | s to and utilisation of pharmaceutical services                                                                                                                                                                                                                                                                                                                                                                                                                                       |                              |
|                    | Provide clear information on opening times, services offered (including provision of confidential consulting space), and alternative provision when pharmacies are not open. This information should be available in easy read form and attention should be paid to meeting the needs of people with visual impairments.                                                                                                                                                              | NHSE                         |
| 4.                 | Recognise that there are a number of information sources and websites which can be confusing to patients wishing to access pharmacy information. Explore the opportunity for creating a Worcestershire wide portal for pharmaceutical services which is user friendly and searchable by services offered (a feature lacking in NHS Choices).                                                                                                                                          | NHSE, CCGs,<br>WCC PH        |
| 5.                 | Encourage the integration of pharmacy with the wider healthcare economy to create coherent, system-wide services and pathways through appropriate commissioning and frameworks, such as minor ailments scheme, Healthy Living Pharmacies and Care Navigation.                                                                                                                                                                                                                         | CCGs                         |
| 6.                 | Consider existing and new pathways to incorporate referral to community pharmacy, such as offering patients advice and treatment for minor ailments and self-care support. Such changes to services would benefit from a clear communications campaign.                                                                                                                                                                                                                               | CCGs                         |
| 7.                 | All providers of pharmaceutical services should consider wider access issues including translation and interpreting services for people whose first language is not English and staff training to increase awareness of the needs of different people using the service (e.g. dementia awareness, learning disability awareness, deaf awareness, sight loss and others). Pharmacies should ensure that their communications with the public meet the Accessible Information Standard. | NHSE, CCGs,<br>WCC PH        |
| 8.                 | Ensure the potential for community pharmacy to help improve the sustainability and transformation of services is not lost from STPs as they develop. The medicines optimisation workstream within our STP has a focus on community pharmacy which is acknowledged and endorsed.                                                                                                                                                                                                       | NHSE, WCC PH,<br>CCGs        |
|                    | Health and Primary Care services provided by community                                                                                                                                                                                                                                                                                                                                                                                                                                |                              |
| <b>pharm</b><br>9. | As the primary care workforce changes, consider how community pharmacy can address gaps and need in primary care. The NHS five year forward view refers to 'far greater use' of pharmacists to help patients get the right care, at the right time and in the right place.                                                                                                                                                                                                            | NHSE, CCGs,<br>WCC PH        |
|                    | Continue to work with community pharmacies to support achieving level 1 healthy living pharmacy status (which involves complying with various standards, including pharmacies proactively promoting behaviour change, having an appropriate consulting room for services on offer, and participating in the provision of seasonal flu vaccination).                                                                                                                                   | WCC PH                       |
| 11                 | Consider how level 2 healthy living pharmacies could be more integrated into referral pathways, e.g. for minor ailments and self-care support.                                                                                                                                                                                                                                                                                                                                        | CCGs, WCC PH                 |
| 12                 | . Where new services are commissioned from community pharmacy, ensure that these are related to health need across                                                                                                                                                                                                                                                                                                                                                                    | All stakeholders and partner |