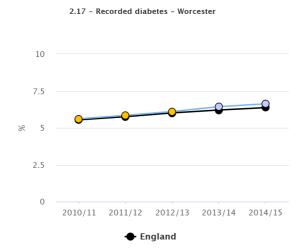

in the older age groups, who may have multiple long-term conditions, is predicted (45.5% increase in people 75 years and older between 2017 and 2027, Office for National Statistics population projections). This means there are some significant challenges to overcome in the drive to improve health and well-being in Worcestershire.