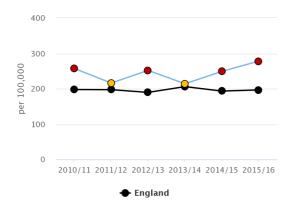

#### **Findings**

Summary findings from the 2018 PNA are contained in the following table:

| Access to pharmaceutical services                                                                                                                                                                                                                                                                                                                                                                                                                                                                                                                                                   |                                                                                                                                                         |
|-------------------------------------------------------------------------------------------------------------------------------------------------------------------------------------------------------------------------------------------------------------------------------------------------------------------------------------------------------------------------------------------------------------------------------------------------------------------------------------------------------------------------------------------------------------------------------------|---------------------------------------------------------------------------------------------------------------------------------------------------------|
| Assessment                                                                                                                                                                                                                                                                                                                                                                                                                                                                                                                                                                          | Opportunities / considerations                                                                                                                          |
| Pharmaceutical services are provided by appropriately located contractors, delivering services over an appropriate period to allow reasonable access for the people of Worcestershire.                                                                                                                                                                                                                                                                                                                                                                                              | The good levels of access to community pharmacy could be utilised further by Clinical Commissioning Groups (CCGs) or local authorities (LAs) to address |
| There is a good mix of independent, supermarket and multiple pharmacy contractors providing a good level of choice for dispensing pharmaceutical services. Density of pharmacies, as one might expect, are largely related to density of population (e.g. greater numbers in Worcester & Kidderminster).                                                                                                                                                                                                                                                                            | local health needs.                                                                                                                                     |
| Dispensing practices are fairly uniformly dispersed across Worcestershire and provide access to medicines in the more rural parts of the County, contributing to the provision of an integrated countywide prescription medicines service together with their pharmacy colleagues.                                                                                                                                                                                                                                                                                                  |                                                                                                                                                         |
| Mapping of locations of pharmacies and travel times by car to pharmacies showed that access to pharmacies is good across the county. We believe that the majority of residents are able to access community pharmacy within 15 minutes by car. Within 20 minutes travelling by car, all residents in Worcestershire should be able to access a community pharmacy between 9am-5pm (though many pharmacies open for longer hours). A sizable proportion can also access community pharmacy within 25 minutes by foot. Some residents will choose to visit pharmacies in neighbouring |                                                                                                                                                         |

authority areas.

Around a quarter of respondents reported some issues with access in relation to parking. However, the majority of pharmacy contractors and dispensing GP practices indicated that they provided free and disabled parking. Pressures on car parking will be variable depending on day and time of visit. Arguably pressure on car parks will be reduced during non-core times (i.e. pharmacies with extended opening).

The vast majority of pharmacies indicate that they are accessible to wheelchairs, pushchairs and walking frames. Around 88% of pharmacies do not have steps to enter premises.

No specific issues with access were identified currently for people of a particular race or culture (around 7% of service user survey responses), who are pregnant or who are a particular gender.

Pharmacy contractors make an important contribution to services that are not remunerated or reimbursed and are not contracted services, but which are appreciated and relied upon by some service users. An example of this is the prescription home delivery service provided by many contractors which improves access to services particularly for the housebound and those with restricted mobility.

Although the majority of respondents stated they were satisfied with community pharmacy or GP dispensers' opening times a significant proportion (around 10%) stated that they were either dissatisfied or were not content with these.

Late night opening was deemed to be important to a around 33% of respondents. There was a desire expressed by respondents for out-of-hours support with a majority of respondents reporting that they would be very likely or likely to access this service.

This provides an opportunity to further build on the service offered by community pharmacy and dispensing GPs.

There is demand and possible associated need with community pharmacies opening later and out of normal working hours. This may provide pharmacies with additional business, as well as being beneficial to patients and the wider health and care system.

What is the extent to which current service provision is adequately responding to the changing needs of the community?

| Assessment                                             | Opportunities / considerations   |
|--------------------------------------------------------|----------------------------------|
| Around 70% of respondents to the contractor survey     | This prompts consideration of    |
| said that their pharmacy would be willing to undertake | whether this facility could be   |
| consultations in patient's homes.                      | further utilised particularly in |
|                                                        | regards to conducting Medicines  |
|                                                        | Use Reviews (MURs) for           |
|                                                        | housebound patients.             |
| There is an increase in the population of              | Services need to be aware of     |
| Worcestershire and in particular the numbers of people | changing demographics and an     |

in the older age groups, who may have multiple long-term conditions, is predicted (45.5% increase in people 75 years and older between 2017 and 2027, Office for National Statistics population projections). This means there are some significant challenges to overcome in the drive to improve health and well-being in Worcestershire.

increase in the black, Asian and minority ethnic group population.

The majority of the population is 'white British' with increasing numbers of black, Asian and minority ethnic groups.