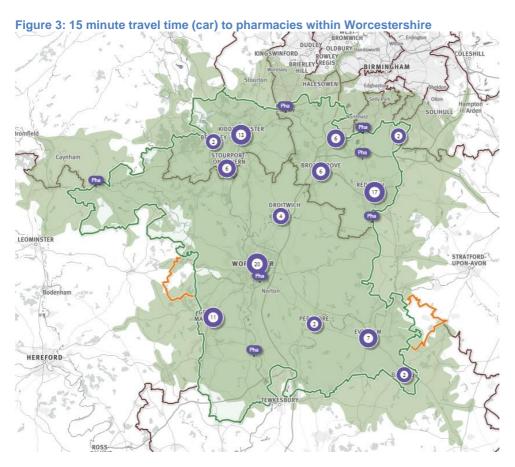

#### **Findings**

Summary findings from the 2018 PNA are contained in the following table:

| Access to pharmaceutical services                                                                                                                                                                                                                                                                                                                                                                                                                                                                                                                                                   |                                                                                                                                                         |
|-------------------------------------------------------------------------------------------------------------------------------------------------------------------------------------------------------------------------------------------------------------------------------------------------------------------------------------------------------------------------------------------------------------------------------------------------------------------------------------------------------------------------------------------------------------------------------------|---------------------------------------------------------------------------------------------------------------------------------------------------------|
| Assessment                                                                                                                                                                                                                                                                                                                                                                                                                                                                                                                                                                          | Opportunities / considerations                                                                                                                          |
| Pharmaceutical services are provided by appropriately located contractors, delivering services over an appropriate period to allow reasonable access for the people of Worcestershire.                                                                                                                                                                                                                                                                                                                                                                                              | The good levels of access to community pharmacy could be utilised further by Clinical Commissioning Groups (CCGs) or local authorities (LAs) to address |
| There is a good mix of independent, supermarket and multiple pharmacy contractors providing a good level of choice for dispensing pharmaceutical services. Density of pharmacies, as one might expect, are largely related to density of population (e.g. greater numbers in Worcester & Kidderminster).                                                                                                                                                                                                                                                                            | local health needs.                                                                                                                                     |
| Dispensing practices are fairly uniformly dispersed across Worcestershire and provide access to medicines in the more rural parts of the County, contributing to the provision of an integrated countywide prescription medicines service together with their pharmacy colleagues.                                                                                                                                                                                                                                                                                                  |                                                                                                                                                         |
| Mapping of locations of pharmacies and travel times by car to pharmacies showed that access to pharmacies is good across the county. We believe that the majority of residents are able to access community pharmacy within 15 minutes by car. Within 20 minutes travelling by car, all residents in Worcestershire should be able to access a community pharmacy between 9am-5pm (though many pharmacies open for longer hours). A sizable proportion can also access community pharmacy within 25 minutes by foot. Some residents will choose to visit pharmacies in neighbouring |                                                                                                                                                         |

- 84% state that they have easy access to services with no problems
- Almost 70% did not identify any barrier to access for services
- Just under 40% need to travel less than a mile to reach a pharmacy
- 70% need to travel less than 2 miles to access a pharmacy
- Over 76% need to travel for less than 15 minutes to reach a pharmacy
- 90% are very or fairly satisfied with opening hours when pharmaceutical services are available, 7% were neither satisfied nor dissatisfied, and 3% were dissatisfied with opening times.