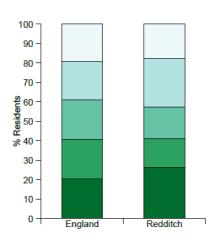

olds (3,000)
- 9.4% of people living in Redditch are from an ethnic minority group, compared to 13.2% in England.
- GCSE attainment (5 GCSEs A\*-C) is similar to the national average at 55.9%.
- There are a higher proportion of people living in most deprived areas in the country compared to the England average.
- Life expectancy is 8.3 years lower for men and 6.9 years lower for women in the most deprived areas of Redditch, compared to the least deprived.
- For premature deaths in males the gap between the richest and poorest areas in Redditch has widened since 2011-13.

# Index of Multiple Deprivation 2015 (Quintiles) by LSOA



<sup>&</sup>lt;sup>19</sup> ONS mid-year population estimates 2016

% of population in Redditch living in areas at each level of deprivation compared to England





The map shows differences in deprivation in this area based on national comparisons, the darker coloured the area the more deprived the neighbourhood (national quintiles (fifths) of the Index of Multiple Deprivation 2015 (IMD 2015), shown by lower super output area).<sup>20</sup>.

# **Areas of Concern and Changing Needs**

# Hospital admissions caused by unintentional and deliberate injuries in children

Injuries are a leading cause of premature mortality and hospitalisation for children.

In Redditch, the rate of hospital admissions caused by unintentional and deliberate injuries in children and young people is significantly higher than both the West Midlands and England average across all age groups (0-4 years, 0-14 years and 15-24 years).

# Hospital admissions caused by unintentio