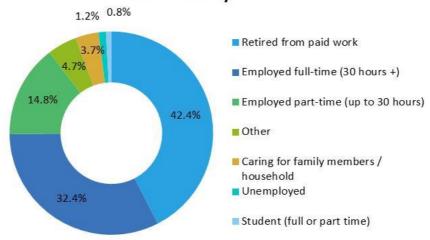

# If the following were available from your pharmacy, how likely would you be to use them?



# **Demographics**

- Two out of three respondents were female (64.8%)
- The highest number of responses overall were in the 60-69 year old age group (n.166)
- There were differences in number of responses from males and females by age group. The highest number of responses was for females in the 45-59 year old age group (n.114). For males the highest number of responses was in the 60-69 year old age group (n.75).

# Breakdown of respondents by Age Group and Gender



• 84.9% (n.494) of respondents reported that they did not have any children under the age of 16 years living with them at home. 15.1% (n.88) reported that they did.

# Q39. Which of the following best describes your main activity?



Over half of respondents reported that they had a disability or long-term medical condition (53.7%, n.323). 217 patients reported that they had a long-term medical condition such as diabetes, 69 reported having a physical disability, 36 patients reported having a mental health condition, 33 patients reported having a hearing impairment, 21 patients reported having a visual impairment, 5 patients reported having a learning disability and 2 patients reported having Autism Spectrum condition. 62 patients reported "other" which included hypertension, arthritis, Type 2 diabetes, prostate cancer, MS,

Q41. If you consider yourself to have a disability or long-term medical condition, please select any that apply



More than one answer could be selected

• 98.5% (n.579) of respondents reported