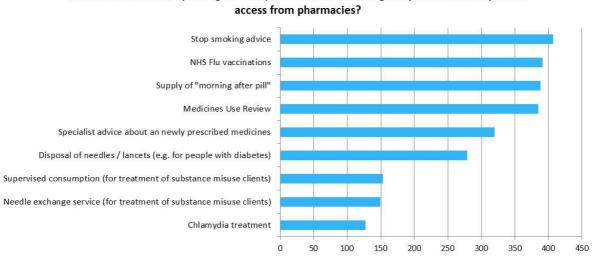

Over 90% of patients knew that they could approach their pharmacist for general health advice on disease prevention. Around 280 people stated that they visit their GP for advice about these issues and around the same number sought the same advice from pharmacy.

Over 60% of respondents stated that they would be likely or very likely to seek advice from community pharmacy on managing long-term conditions, out of hours support, vaccinations or blood tests.

This highlights a level of trust in pharmacy services and advice, and reinforced by 83% of patients and public stating that their trust in pharmacies was high or very high. This may indicated underutilised potential within community pharmacy to deliver additional advice and services.