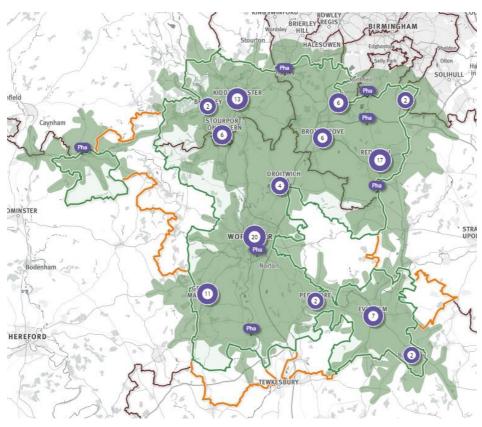

#### **Findings**

Summary findings from the 2018 PNA are contained in the following table:

| Access to pharmaceutical services                                                                                                                                                                                                                                                                                                                                                                                                                                                                                                                                                   |                                                                                                                                                         |
|-------------------------------------------------------------------------------------------------------------------------------------------------------------------------------------------------------------------------------------------------------------------------------------------------------------------------------------------------------------------------------------------------------------------------------------------------------------------------------------------------------------------------------------------------------------------------------------|---------------------------------------------------------------------------------------------------------------------------------------------------------|
| Assessment                                                                                                                                                                                                                                                                                                                                                                                                                                                                                                                                                                          | Opportunities / considerations                                                                                                                          |
| Pharmaceutical services are provided by appropriately located contractors, delivering services over an appropriate period to allow reasonable access for the people of Worcestershire.                                                                                                                                                                                                                                                                                                                                                                                              | The good levels of access to community pharmacy could be utilised further by Clinical Commissioning Groups (CCGs) or local authorities (LAs) to address |
| There is a good mix of independent, supermarket and multiple pharmacy contractors providing a good level of choice for dispensing pharmaceutical services. Density of pharmacies, as one might expect, are largely related to density of population (e.g. greater numbers in Worcester & Kidderminster).                                                                                                                                                                                                                                                                            | local health needs.                                                                                                                                     |
| Dispensing practices are fairly uniformly dispersed across Worcestershire and provide access to medicines in the more rural parts of the County, contributing to the provision of an integrated countywide prescription medicines service together with their pharmacy colleagues.                                                                                                                                                                                                                                                                                                  |                                                                                                                                                         |
| Mapping of locations of pharmacies and travel times by car to pharmacies showed that access to pharmacies is good across the county. We believe that the majority of residents are able to access community pharmacy within 15 minutes by car. Within 20 minutes travelling by car, all residents in Worcestershire should be able to access a community pharmacy between 9am-5pm (though many pharmacies open for longer hours). A sizable proportion can also access community pharmacy within 25 minutes by foot. Some residents will choose to visit pharmacies in neighbouring |                                                                                                                                                         |

- 84% state that they have easy access to services with no problems
- Almost 70% did not identify any barrier to access for services
- Just under 40% need to travel less than a mile to reach a pharmacy
- 70% need to travel less than 2 miles to access a pharmacy
- Over 76% need to travel for less than 15 minutes to reach a pharmacy
- 90% are very or fairly satisfied with opening hours when pharmaceutical services are available, 7% were neither satisfied nor dissatisfied, and 3% were dissatisfied with opening times.