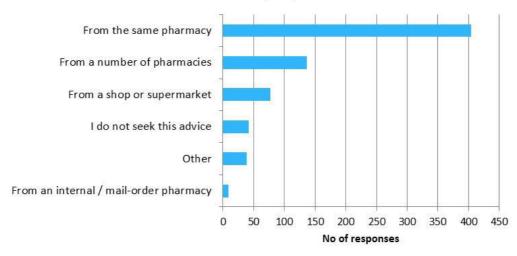

Over 90% of patients knew that they could approach their pharmacist for general health advice on disease prevention. Around 280 people stated that they visit their GP for advice about these issues and around the same number sought the same advice from pharmacy.