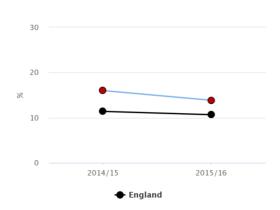

Flu vaccination is an extremely important preventative measure that needs more work by partners to achieve the highest possible coverage in eligible and vulnerable groups. Community pharmacies could play a larger role in achieving this. Locally and nationally, uptake is declining slowly and in Worcestershire the figures is around the 75% national target, but there are significant differences across the County.