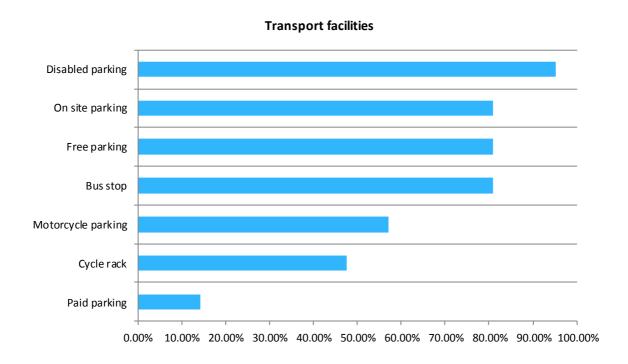

authority areas.

Around a quarter of respondents reported some issues with access in relation to parking. However, the majority of pharmacy contractors and dispensing GP practices indicated that they provided free and disabled parking. Pressures on car parking will be variable depending on day and time of visit. Arguably pressure on car parks will be reduced during non-core times (i.e. pharmacies with extended opening).

The vast majority of pharmacies indicate that they are accessible to wheelchairs, pushchairs and walking frames. Around 88% of pharmacies do not have steps to enter premises.

No specific issues with access were identified currently for people of a particular race or culture (around 7% of service user survey responses), who are pregnant or who are a particular gender.