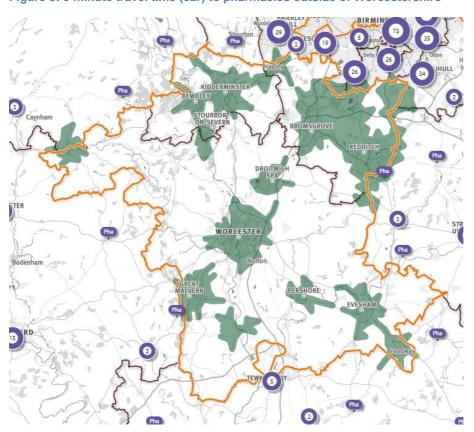

#### **Findings**

Summary findings from the 2018 PNA are contained in the following table:

| Access to pharmaceutical services                                                                                                                                                                                                                                                                                                                                                                                                                                                                                                                                                   |                                                                                                                                                         |
|-------------------------------------------------------------------------------------------------------------------------------------------------------------------------------------------------------------------------------------------------------------------------------------------------------------------------------------------------------------------------------------------------------------------------------------------------------------------------------------------------------------------------------------------------------------------------------------|---------------------------------------------------------------------------------------------------------------------------------------------------------|
| Assessment                                                                                                                                                                                                                                                                                                                                                                                                                                                                                                                                                                          | Opportunities / considerations                                                                                                                          |
| Pharmaceutical services are provided by appropriately located contractors, delivering services over an appropriate period to allow reasonable access for the people of Worcestershire.                                                                                                                                                                                                                                                                                                                                                                                              | The good levels of access to community pharmacy could be utilised further by Clinical Commissioning Groups (CCGs) or local authorities (LAs) to address |
| There is a good mix of independent, supermarket and multiple pharmacy contractors providing a good level of choice for dispensing pharmaceutical services. Density of pharmacies, as one might expect, are largely related to density of population (e.g. greater numbers in Worcester & Kidderminster).                                                                                                                                                                                                                                                                            | local health needs.                                                                                                                                     |
| Dispensing practices are fairly uniformly dispersed across Worcestershire and provide access to medicines in the more rural parts of the County, contributing to the provision of an integrated countywide prescription medicines service together with their pharmacy colleagues.                                                                                                                                                                                                                                                                                                  |                                                                                                                                                         |
| Mapping of locations of pharmacies and travel times by car to pharmacies showed that access to pharmacies is good across the county. We believe that the majority of residents are able to access community pharmacy within 15 minutes by car. Within 20 minutes travelling by car, all residents in Worcestershire should be able to access a community pharmacy between 9am-5pm (though many pharmacies open for longer hours). A sizable proportion can also access community pharmacy within 25 minutes by foot. Some residents will choose to visit pharmacies in neighbouring |                                                                                                                                                         |

- 84% state that they have easy access to services with no problems
- Almost 70% did not identify any barrier to access for services
- Just under 40% need to travel less than a mile to reach a pharmacy
- 70% need to travel less than 2 miles to access a pharmacy
- Over 76% need to travel for less than 15 minutes to reach a pharmacy
- 90% are very or fairly satisfied with opening hours when pharmaceutical services are available, 7% were neither satisfied nor dissatisfied, and 3% were dissatisfied with opening times.