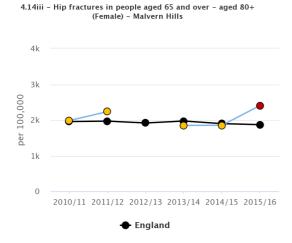

ip fractures in older people can be a debilitating condition, resulting in loss of independence, increase in morbidity and mortality. It is estimated that the average age of a person with hip fracture is 83 years of which, 73% are female. Findings from the National Hip Fracture database also estimate that mortality following hip fractures is high with approximately 1 in 10 individuals estimated to die within a month and 1 in 3 within a year<sup>15</sup>.

In 2015-16, the rate of hip fractures in females aged 80+ in the Malvern Hills district was significantly higher than the England average and the West Midlands average. It had the second highest rate across the West Midlands region at 2,404 per 100,000 admissions second only to Redditch district at 2,405 per 100,000 emergency admissions



Source: Public Health Outcomes Framework (PHOF)

<sup>&</sup>lt;sup>15</sup> Indicator Definitions and Supporting Information: Hip fractures in people aged 65 and over. Available from: www.phoutcomes.info

## Estimated prevalence of undiagnosed hypertension (16+)

Hypertension is a significant risk factor for heart disease, stroke and kidney disease and is therefore a key priority for public health programmes. Lifestyle changes can help to lower blood pressure including being more physically active, reducing alcohol intake, losing weight if overweight and stopping smoking. Some individuals may require medication to help to lower their blood pressure.

Wyre Forest has the highest proportion of undiagnosed hypertension 13.5% across the West Midlands region. The proportion nationally is 12.