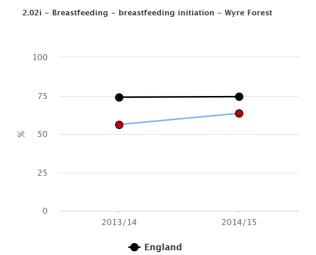

#### Opportunities / considerations

Assessment

Over half of community pharmacies reported that they were part of the Healthy Living Pharmacy programme. Of the pharmacies that were not part of this programme, the majority were planning to join the programme in the next six months.