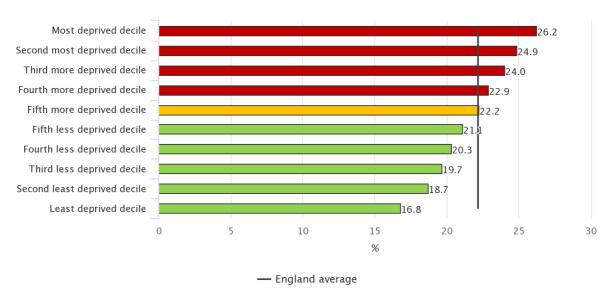

ikely to have a higher prevalence of being overweight or obese at 22.7% compared to 21.5% for females. There are also significant differences amongst different ethnic groups.

<sup>35</sup> Public Health England, Health Profile 2017 – Wychavon. Online. Available from: <a href="http://fingertipsreports.phe.org.uk/health-profiles/2017/e07000238.pdf">http://fingertipsreports.phe.org.uk/health-profiles/2017/e07000238.pdf</a>

<sup>&</sup>lt;sup>36</sup> Indicator Definitions and Supporting Information: Child excess weight in 4-5 and 10-11yr olds. Available from: <a href="https://www.phoutcomes.info">www.phoutcomes.info</a>

There is a stark contrast between the prevalence of overweight and obese children in reception from 26.2% in the most deprived area to 16.8% in the least deprived area.





Source: Public Health Outcomes Framework (PHOF)

#### **Violent Crime**

The rate of violent crime in Wychavon for 2015-16 was 18.5 per 1,000 population and was significantly higher than the rate for England and West Midlands. This is the highest rate since the indicator was set up in 2010-11. The rate has been gradually increasing for the last two years from its lowest point in 2013-14. The rate of violent crime appears to be rising at a faster rate in comparison to England, where the increase has been more gradual. The caveat with this data is that there has been an improvement in the recording of crime statistics and it is thought that the rise in recorded crime is largely due to process improvements, rather than a genuine rise in violent crime. However, given rates are significantly