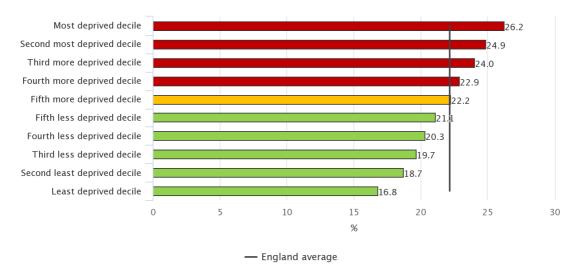

in the older age groups, who may have multiple long-term conditions, is predicted (45.5% increase in people 75 years and older between 2017 and 2027, Office for National Statistics population projections). This means there are some significant challenges to overcome in the drive to improve health and well-being in Worcestershire.

increase in the black, Asian and minority ethnic group population.

The majority of the population is 'white British' with increasing numbers of black, Asian and minority ethnic groups.