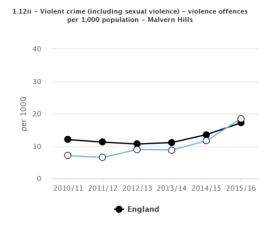

iolent crime in Malvern Hills for 2015-16 was 18.5 per 1,000 population and was significantly higher than the rate for England and West Midlands. This is the highest rate since the indicator was set up in 2010-11. The rate has been gradually increasing for the last two years from its lowest point in 2013-14. The rate of violent crime appears to be rising at a faster rate in comparison to England, where the increase has been more gradual. The caveat with this data is that there has been an improvement in the recording of crime statistics and it is thought that the rise in recorded crime is largely due to process improvements, rather than a genuine rise in violent crime. However, given rates are significantly higher in Malvern Hills it is important to monitor this indicator for the future.



#### **Recorded Diabetes**

Approximately 90% of diagnosed cases of diabetes are Type 2 and are partially preventable. Changes to lifestyle can help delay the progression of the disease and help to manage the condition. Complications can arise from diabetes which can have significant impact upon an individual's life and can increase disease <sup>14</sup>.

The proportion of recorded diabetes in Malvern is significantly higher at 7.0% compared to England average at 6.4%. National data shows that there are a higher proportion of individuals with recorded status of diabetes when looking at deprivation with a higher proportion of recorded diabetes within more deprived areas in comparison to less deprived areas with a proportion of recorded diabetes of 7.2% in the most deprived areas to 5.1%