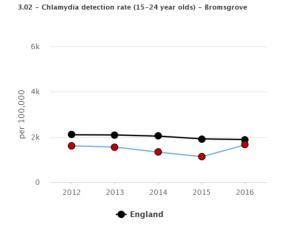

f partner (whichever is more frequent). The chlamydia detection rate amongst under 25 year olds is a measure of chlamydia control activity, aimed at reducing the incidence of reproductive sequelae of chlamydia infection and interrupting transmission onto others.

Public Health England (PHE) recommends that local authorities should be working towards achieving a detection rate of at least 2,300 per 100,000 population aged 15-24. The recommendation was set as a level that would encourage high volume screening and diagnoses<sup>8</sup>.

Chlamydia screening and treatment in Bromsgrove has improved between 2015 and 2016 increasing from 1,127 per 100,000 to 1,651 per 100,000 population aged 15-24 but remains significantly lower than the England rate at 1,882 per 100,000 population aged 15-24.



Source: Public Health Outcomes Framework (PHOF)

Indicator Definitions and Supporting Information: Chlamydia Detection rate 15-24yr olds. Available from: <a href="https://www.phoutcomes.info">www.phoutcomes.info</a>

## **Late Diagnosis of HIV**

Late diagnosis of HIV infection is an important predictor of morbidity and mortality amongst individuals diagnosed with HIV infection. Individuals who are diagnosed late have a ten-fold risk of death in comparison to those receiving a diagnosis at an earlier stage. National data shows that the highest rates of late diagnosis across exposure groups are for Heterosexual contact for both males (59.0%) and females (50.5%) and injecting drug users (52.1%).

Even though there are small numbers of individuals being diagnosed, in Bromsgrove a higher pro