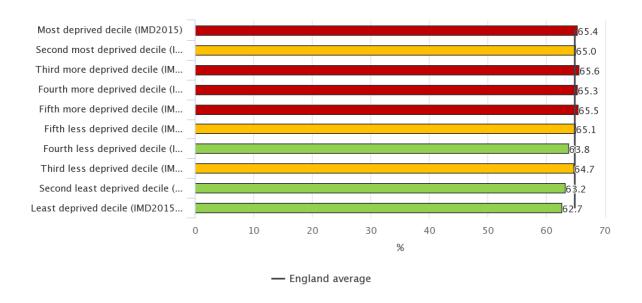

#### **Findings**

Summary findings from the 2018 PNA are contained in the following table:

| Access to pharmaceutical services                                                                                                                                                                                                                                                                                                                                                                                                                                                                                                                                                   |                                                                                                                                                         |
|-------------------------------------------------------------------------------------------------------------------------------------------------------------------------------------------------------------------------------------------------------------------------------------------------------------------------------------------------------------------------------------------------------------------------------------------------------------------------------------------------------------------------------------------------------------------------------------|---------------------------------------------------------------------------------------------------------------------------------------------------------|
| Assessment                                                                                                                                                                                                                                                                                                                                                                                                                                                                                                                                                                          | Opportunities / considerations                                                                                                                          |
| Pharmaceutical services are provided by appropriately located contractors, delivering services over an appropriate period to allow reasonable access for the people of Worcestershire.                                                                                                                                                                                                                                                                                                                                                                                              | The good levels of access to community pharmacy could be utilised further by Clinical Commissioning Groups (CCGs) or local authorities (LAs) to address |
| There is a good mix of independent, supermarket and multiple pharmacy contractors providing a good level of choice for dispensing pharmaceutical services. Density of pharmacies, as one might expect, are largely related to density of population (e.g. greater numbers in Worcester & Kidderminster).                                                                                                                                                                                                                                                                            | local health needs.                                                                                                                                     |
| Dispensing practices are fairly uniformly dispersed across Worcestershire and provide access to medicines in the more rural parts of the County, contributing to the provision of an integrated countywide prescription medicines service together with their pharmacy colleagues.                                                                                                                                                                                                                                                                                                  |                                                                                                                                                         |
| Mapping of locations of pharmacies and travel times by car to pharmacies showed that access to pharmacies is good across the county. We believe that the majority of residents are able to access community pharmacy within 15 minutes by car. Within 20 minutes travelling by car, all residents in Worcestershire should be able to access a community pharmacy between 9am-5pm (though many pharmacies open for longer hours). A sizable proportion can also access community pharmacy within 25 minutes by foot. Some residents will choose to visit pharmacies in neighbouring |                                                                                                                                                         |

authority areas.

Around a quarter of respondents reported some issues with access in relation to parking. However, the majority of pharmacy contractors and dispensing GP practices indicated that they provided free and disabled parking. Pressures on car parking will be variable depending on day and time of visit. Arguably pressure on car parks will be reduced during non-core times (i.e. pharmacies with extended opening).

The vast majority of pharmacies indicate that they are accessible to wheelchairs, pushchairs and walking frames. Around 88% of pharmacies do not have steps to enter premises.

No specific issues with access were identified currently for people of a particular race or culture (around 7% of service user survey responses), who are pregnant or who are a particular gender.