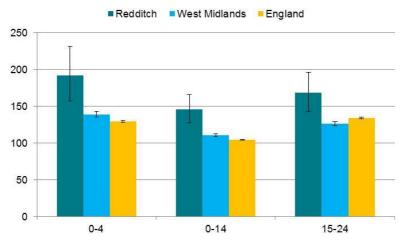

he darker coloured the area the more deprived the neighbourhood (national quintiles (fifths) of the Index of Multiple Deprivation 2015 (IMD 2015), shown by lower super output area).<sup>20</sup>.

# **Areas of Concern and Changing Needs**

# Hospital admissions caused by unintentional and deliberate injuries in children

Injuries are a leading cause of premature mortality and hospitalisation for children.

In Redditch, the rate of hospital admissions caused by unintentional and deliberate injuries in children and young people is significantly higher than both the West Midlands and England average across all age groups (0-4 years, 0-14 years and 15-24 years).

# Hospital admissions caused by unintentional and deliberate injuries in children in Redditch, West Midlands and England (2015-16)



Source: Public Health Outcomes Framework (PHOF)

In Redditch, 2015/16, the rate of hospital admissions caused by unintentional and deliberate injuries in children aged 0-4 years was significantly higher than both the West Midlands and England rates at 191.7 hospital admissions per 10,000. This is also the same for children aged 0-14 where rates were 145.4 hospital admissions per 10,000 in 2015/16, compared to 125.2 in 2014/15.

This is the first year that rates have been significantly higher and have increased sharply from 2014/15 when the rate was 137.5 per 10,000 for children aged 0-4 years. The rate is also the second highest across the West Midlands region, second only to Coventry. This will

<sup>&</sup>lt;sup>20</sup> Public Health England, Health Profile 2017 – Redditch. Online. A