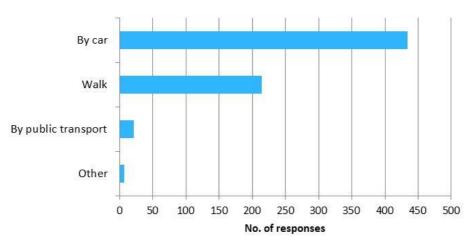

The total opening hours that contractors cover, provides access from early morning to late evening, during the working week and at weekends. Whilst access is more extensive during normal working hours over the working week, reflecting the rise and fall in demand that normally occurs, access is still considered adequate outside of normal hours and at weekends (particularly for those who are able to drive and have access to a car).

- 84% state that they have easy access to services with no problems
- Almost 70% did not identify any barrier to access for services
- Just under 40% need to travel less than a mile to reach a pharmacy
- 70% need to travel less than 2 miles to access a pharmacy
- Over 76% need to travel for less than 15 minutes to reach a pharmacy
- 90% are very or fairly satisfied with opening hours when pharmaceutical services are available, 7% were neither satisfied nor dissatisfied, and 3% were dissatisfied with opening times.