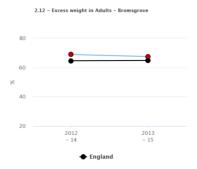

tive People Survey. In Bromsgrove in 2013-15 there were estimated to be a significantly higher proportion of adults with excess weight than in England as a whole (67.5% vs 64.8%) and Bromsgrove is one of two districts in Worcestershire where this is the case.

Bromsgrove has a higher proportion of people who are estimated to be overweight (BMI 25 to 30) than other Worcestershire districts at 43.5%, which is significantly higher than the England and West Midlands average. However, proportions of individuals who are estimated to be obese (BMI of 30 or greater) are similar to the England and West Midlands average.

<sup>&</sup>lt;sup>6</sup> Public Health England, Health Profile 2017 – Bromsgrove. Online. Available from: http://fingertipsreports.phe.org.uk/health-profiles/2017/e07000234.pdf



Source: Public Health Outcomes Framework (PHOF)

There are differences across demographic groups. When looking at national estimates, adults aged 16-34 have a significantly lower proportion of excess weight in comparison to adults aged 35-65+. Adults aged 55-64yrs having the highest rates overall at 76.0%. Males have significantly higher rates of excess weight when compared to the national average at 68.4% compared to 61.1% of females.

#### **Influenza Vaccination**

Vaccination against flu is an important public health intervention. Flu can be a dangerous disease, particularly for the very young and the older population. There are also other at-risk groups such as pregnant women and immunocompromised individuals. Vaccination against flu can reduce pressures on health services by reduci