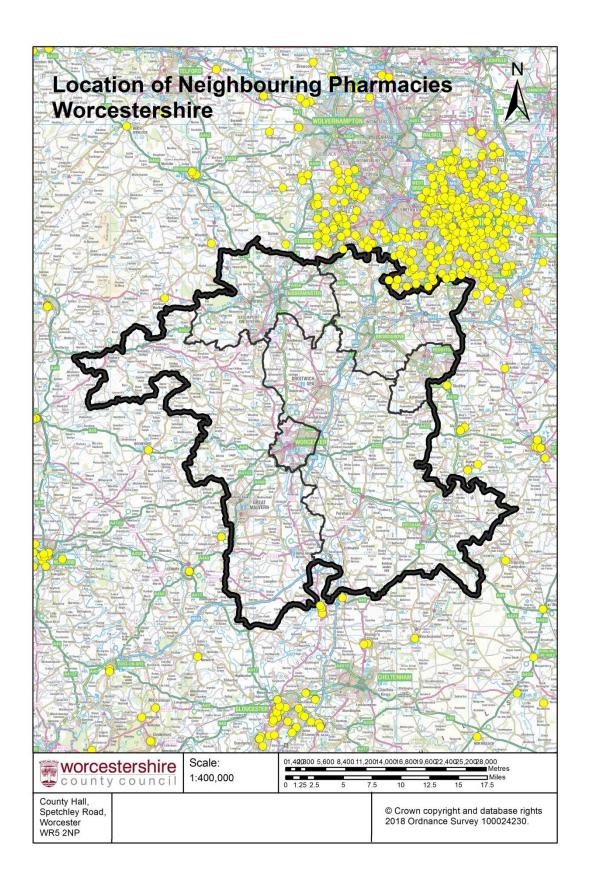

#### **Findings**

Summary findings from the 2018 PNA are contained in the following table:

| Access to pharmaceutical services                                                                                                                                                                                                                                                                                                                                                                                                                                                                                                                                                   |                                                                                                                                                         |
|-------------------------------------------------------------------------------------------------------------------------------------------------------------------------------------------------------------------------------------------------------------------------------------------------------------------------------------------------------------------------------------------------------------------------------------------------------------------------------------------------------------------------------------------------------------------------------------|---------------------------------------------------------------------------------------------------------------------------------------------------------|
| Assessment                                                                                                                                                                                                                                                                                                                                                                                                                                                                                                                                                                          | Opportunities / considerations                                                                                                                          |
| Pharmaceutical services are provided by appropriately located contractors, delivering services over an appropriate period to allow reasonable access for the people of Worcestershire.                                                                                                                                                                                                                                                                                                                                                                                              | The good levels of access to community pharmacy could be utilised further by Clinical Commissioning Groups (CCGs) or local authorities (LAs) to address |
| There is a good mix of independent, supermarket and multiple pharmacy contractors providing a good level of choice for dispensing pharmaceutical services. Density of pharmacies, as one might expect, are largely related to density of population (e.g. greater numbers in Worcester & Kidderminster).                                                                                                                                                                                                                                                                            | local health needs.                                                                                                                                     |
| Dispensing practices are fairly uniformly dispersed across Worcestershire and provide access to medicines in the more rural parts of the County, contributing to the provision of an integrated countywide prescription medicines service together with their pharmacy colleagues.                                                                                                                                                                                                                                                                                                  |                                                                                                                                                         |
| Mapping of locations of pharmacies and travel times by car to pharmacies showed that access to pharmacies is good across the county. We believe that the majority of residents are able to access community pharmacy within 15 minutes by car. Within 20 minutes travelling by car, all residents in Worcestershire should be able to access a community pharmacy between 9am-5pm (though many pharmacies open for longer hours). A sizable proportion can also access community pharmacy within 25 minutes by foot. Some residents will choose to visit pharmacies in neighbouring |                                                                                                                                                         |

The dispensing pharmaceutical service provided by pharmacies is complemented by the service provided by dispensing GPs in the more rural areas reducing the distance that users have to travel to access the service.