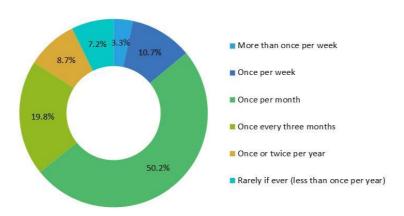

Although the majority of respondents stated they were satisfied with community pharmacy or GP dispensers' opening times a significant proportion (around 10%) stated that they were either dissatisfied or were not content with these.

Late night opening was deemed to be important to a around 33% of respondents. There was a desire expressed by respondents for out-of-hours support with a majority of respondents reporting that they would be very likely or likely to access this service.