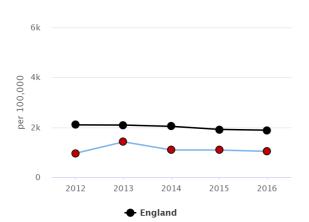

more frequent). The chlamydia detection rate amongst under 25 year olds is a measure of chlamydia control activity, aimed at reducing the incidence of reproductive sequelae of chlamydia infection and interrupting transmission onto others.

Public Health England (PHE) recommends that local authorities should be working towards achieving a detection rate of at least 2,300 per 100,000 population aged 15-24. The recommendation was set as a level that would encourage high volume screening and diagnoses<sup>17</sup>.

The chlamydia detection rate in Malvern Hills remained relatively static between 2014-2016. The rate is significantly lower than the England rate at 1,882 per 100,000 population aged 15-24. Malvern Hills has the lowest Chlamydia detection rate across the Worcestershire districts.



3.02 - Chlamydia detection rate (15-24 year olds) - Malvern Hills

Source: Public Health Outcomes Framework (PHOF)

Indicator Definitions and Supporting Information: Chlamydia Detection rate 15-24yr olds. Available from: <a href="https://www.phoutcomes.info">www.phoutcomes.info</a>

## **Late HIV Diagnosis**

Late diagnosis of HIV infection is an important predictor of morbidity and mortality amongst individuals diagnosed with HIV infection. Individuals who are diagnosed late have a ten-fold risk of death in comparison to those receiving a diagnosis at an earlier stage. National data shows that the highest rates of late diagnosis across exposure groups are for Heterosexual contact for both males (59.0%) and females (50.5%) and injecting drug users (52.1%).

Even though there are small nu