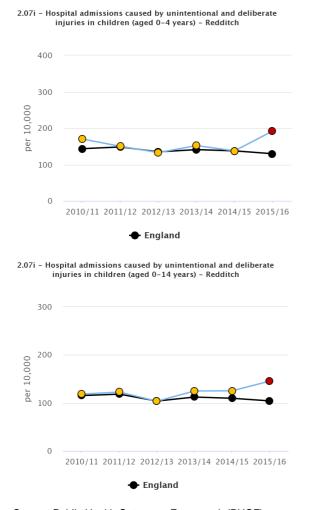

#### **Findings**

Summary findings from the 2018 PNA are contained in the following table:

| Access to pharmaceutical services                                                                                                                                                                                                                                                                                                                                                                                                                                                                                                                                                   |                                                                                                                                                         |
|-------------------------------------------------------------------------------------------------------------------------------------------------------------------------------------------------------------------------------------------------------------------------------------------------------------------------------------------------------------------------------------------------------------------------------------------------------------------------------------------------------------------------------------------------------------------------------------|---------------------------------------------------------------------------------------------------------------------------------------------------------|
| Assessment                                                                                                                                                                                                                                                                                                                                                                                                                                                                                                                                                                          | Opportunities / considerations                                                                                                                          |
| Pharmaceutical services are provided by appropriately located contractors, delivering services over an appropriate period to allow reasonable access for the people of Worcestershire.                                                                                                                                                                                                                                                                                                                                                                                              | The good levels of access to community pharmacy could be utilised further by Clinical Commissioning Groups (CCGs) or local authorities (LAs) to address |
| There is a good mix of independent, supermarket and multiple pharmacy contractors providing a good level of choice for dispensing pharmaceutical services. Density of pharmacies, as one might expect, are largely related to density of population (e.g. greater numbers in Worcester & Kidderminster).                                                                                                                                                                                                                                                                            | local health needs.                                                                                                                                     |
| Dispensing practices are fairly uniformly dispersed across Worcestershire and provide access to medicines in the more rural parts of the County, contributing to the provision of an integrated countywide prescription medicines service together with their pharmacy colleagues.                                                                                                                                                                                                                                                                                                  |                                                                                                                                                         |
| Mapping of locations of pharmacies and travel times by car to pharmacies showed that access to pharmacies is good across the county. We believe that the majority of residents are able to access community pharmacy within 15 minutes by car. Within 20 minutes travelling by car, all residents in Worcestershire should be able to access a community pharmacy between 9am-5pm (though many pharmacies open for longer hours). A sizable proportion can also access community pharmacy within 25 minutes by foot. Some residents will choose to visit pharmacies in neighbouring |                                                                                                                                                         |

authority areas.

Around a quarter of respondents reported some issues with access in relation to parking. However, the majority of pharmacy contractors and dispensing GP practices indicated that they provided free and disabled parking. Pressures on car parking will be variable depending on day and time of visit. Arguably pressure on car parks will be reduced during non-core times (i.e. pharmacies with extended opening).

The vast majority of pharmacies indicate that they are accessible to wheelchairs, pushchairs and walking frames. Around 88% of pharmacies do not have steps to enter premises.

No specific issues with access were identified currently for people of a particular race or culture (around 7% of service user survey responses), who are pregnant or who are a particular gender.

Pharmacy contractors make an important contribution to services that are not remunerated or reimbursed and are not contracted services, but which are appreciated and relied upon by some service users. An example of this is the prescription home delivery service provided by many contractors which improves access to services particularly for the housebound and those with restricted mobility.

Although the majority of respondents stated they were satisfied with community pharmacy or GP dispensers' opening times a significant proportion (around 10%) stated that they were either dissatisfied or were not content with these.

Late night opening was deemed to be important to a around 33% of respondents. There was a desire expressed by respondents for out-of-hours support with a majority of respondents reporting that they would be very likely or likely to access this service.

This provides an opportunity to further build on the service offered by community pharmacy and dispensing GPs.

There is demand and possible associated need with community pharmacies opening later and out of normal working hours. This may provide pharmacies with additional business, as well as being beneficial to patients and the wider health and care system.

What is the extent to which current service provision is adequately responding to the changing needs of the community?

| Assessment                                             | Opportunities / considerations   |
|--------------------------------------------------------|----------------------------------|
| Around 70% of respondents to the contractor survey     | This prompts consideration of    |
| said that their pharmacy would be willing to undertake | whether this facility could be   |
| consultations in patient's homes.                      | further utilised particularly in |
|                                                        | regards to conducting Medicines  |
|                                                        | Use Reviews (MURs) for           |
|                                                        | housebound patients.             |
| There is an increase in the population of              | Services need to be aware of     |
| Worcestershire and in particular the numbers of people | changing demographics and an     |

in the older age groups, who may have multiple long-term conditions, is predicted (45.5% increase in people 75 years and older between 2017 and 2027, Office for National Statistics population projections). This means there are some significant challenges to overcome in the drive to improve health and well-being in Worcestershire.

increase in the black, Asian and minority ethnic group population.

The majority of the population is 'white British' with increasing numbers of black, Asian and minority ethnic groups.