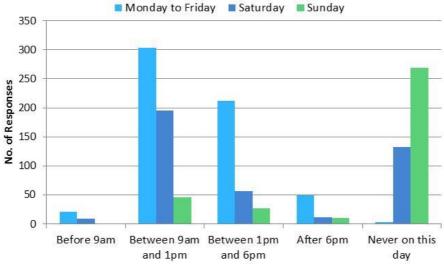

Although the majority of respondents stated they were satisfied with community pharmacy or GP dispensers' opening times a significant proportion (around 10%) stated that they were either dissatisfied or were not content with these.

Late night opening was deemed to be important to a around 33% of respondents. There was a desire expressed by respondents for out-of-hours support with a majority of respondents reporting that they would be very likely or likely to access this service.

The total opening hours that contractors cover, provides access from early morning to late evening, during the working week and at weekends. Whilst access is more extensive during normal working hours over the working week, reflecting the rise and fall in demand that normally occurs, access is still considered adequate outside of normal hours and at weekends (particularly for those who are able to drive and have access to a car).

- 84% state that they have easy access to services with no problems
- Almost 70% did not identify any barrier to access for services
- Just under 40% need to travel less than a mile to reach a pharmacy
- 70% need to travel less than 2 miles to access a pharmacy
- Over 76% need to travel for less than 15 minutes to reach a pharmacy
- 90% are very or fairly satisfied with opening hours when pharmaceutical services are available, 7% were neither satisfied nor dissatisfied, and 3% were dissatisfied with opening times.