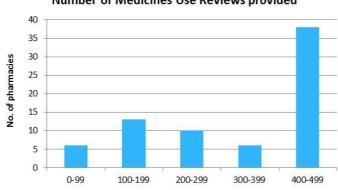

# A high number of pharmacies are currently performing a high number of Medicines Use Reviews (MURs) with a maximum of 400 per pharmacy per year.

#### Opportunities / considerations

Targeting MURs at the most complex patients, and those with complex prescriptions may yield the greatest benefit.