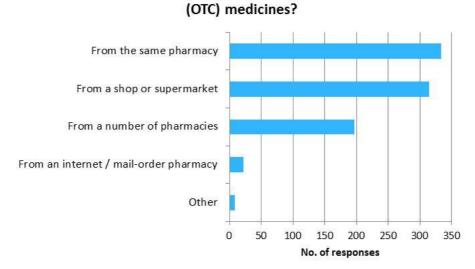

ut general health, lifestyle and disease prevention and 202 reported that they would access this information from the same pharmacy. 145 respondents stated that they would not seek this advice at any type of pharmacy. Overall, 82.9% (n.499) of patients reported that their confidence in their pharmacist was very high (45.5%, n.274) or quite high (37.4%, n.225). 14.8% (n.89) reported that confidence was neither high nor low, 1.0% (n.6) quite low or very low 1.3% (n.8).

333 patients reported that they would buy over the counter (OTC) medications from the same pharmacy, 314 reported that they would buy from a shop or a supermarket, 196 reported that they would purchase OTC medications from a number of pharmacies with a small number obtaining from a mail-order pharmacy (n.22) or other (n.8).



Q29. Where do you usually go to buy over-the-counter

More than one answer could be selected

81.6% (n.496) of patients reported that their pharmacist has a room available where they were able to have a confidential discussion. 4.8% (n.29) reported that they didn't have access to a confidential consulting space and a further 13.7% (n.83) reported that they didn't know or were not sure if there was a room/area available.

There was a high level of awareness about some services that were provided at pharmacies including Stop Smoking advice (n.407); NHS Flu Vaccinations (n.391), morning after pill (n.388), Medicines use review (n.385). There was less awareness about supervised consumption for treatment of substance abuse (n.153), needle exchange service (n.149) and Chlamydia screening and t