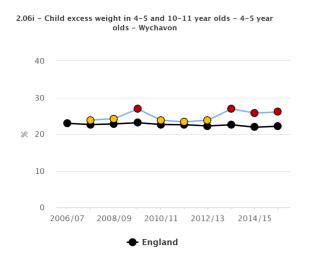

erbation of asthma and psychological issues relating to social isolation and low self-esteem from bullying and teasing<sup>36</sup>.

In 2015-16, Wychavon had a significantly higher proportion of children aged 4 to 5 in Reception who are either overweight or obese (26.0%) in comparison to the West Midlands (23.3%) and England average (22.1%). The rate in Wychavon is the second highest in the West Midlands region and the highest in Worcestershire. The proportion of children who are classed as overweight or obese has remained relatively stable in Wychavon for the last three years. Data for England shows a significant link between levels of deprivation, with 26.2% of children in the most deprived areas classed as overweight or obese compared to 16.8% of children in the least deprived areas.



Source: Public Health Outcomes Framework (PHOF)

National data shows there are notable within group differences. Boys in Reception are more likely to have a higher prevalence of being overweight or obese at 22.7% compared to 21.5% for females. There are also significant differences amongst different ethnic groups.

<sup>35</sup> Public Health England, Health Profile 2017 – Wychavon. Online. Available from: <a href="http://fingertipsreports.phe.org.uk/health-profiles/2017/e07000238.pdf">http://fingertipsreports.phe.org.uk/health-profiles/2017/e07000238.pdf</a>

<sup>&</sup>lt;sup>36</sup> Indicator Definitions and Supporting Information: Child excess weight in 4-5 and 10-11yr olds. Available from: <a href="https://www.phoutcomes.info">www.phoutcomes.info</a>

There is a stark contrast bet