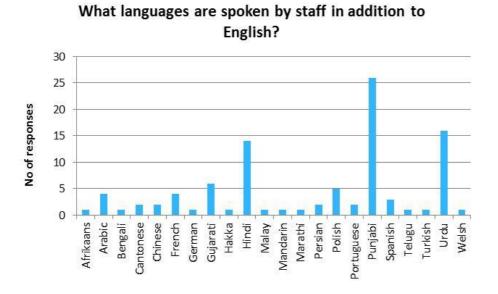

The vast majority of pharmacies indicate that they are accessible to wheelchairs, pushchairs and walking frames. Around 88% of pharmacies do not have steps to enter premises.

No specific issues with access were identified currently for people of a particular race or culture (around 7% of service user survey responses), who are pregnant or who are a particular gender.