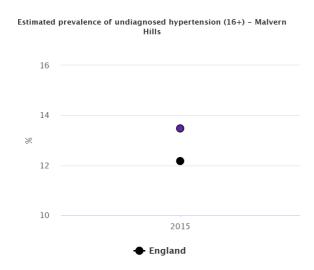

rce: Public Health Outcomes Framework (PHOF)

<sup>&</sup>lt;sup>15</sup> Indicator Definitions and Supporting Information: Hip fractures in people aged 65 and over. Available from: www.phoutcomes.info

## Estimated prevalence of undiagnosed hypertension (16+)

Hypertension is a significant risk factor for heart disease, stroke and kidney disease and is therefore a key priority for public health programmes. Lifestyle changes can help to lower blood pressure including being more physically active, reducing alcohol intake, losing weight if overweight and stopping smoking. Some individuals may require medication to help to lower their blood pressure.

Wyre Forest has the highest proportion of undiagnosed hypertension 13.5% across the West Midlands region. The proportion nationally is 12.2%.



Source: Public Health Outcomes Framework (PHOF)

#### Influenza Vaccination

Vaccination against flu is an important public health intervention. Flu can be a dangerous disease, particularly for the very young and the older population. There are also other at-risk groups such as pregnant women and immunocompromised individuals. Vaccination against flu can reduce pressures on health services by reducing hospital admissions and limit exacerbations of existing medical conditions in these particular groups. The target level for vaccination uptake during 2016-17 was 75.0% for individuals aged 65 and over and 55.0% for individuals aged 18+ in an at-risk group.

South Worcestershire CCG just fell short of the target at 73.3% of individuals aged 65+ were vaccinated; this was the lowest across the