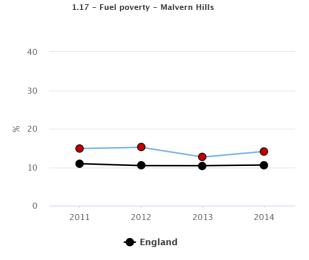

ouseholds living in fuel poverty has always been significantly higher than the England rate. Rates have not changed much over a 4 year period from 2011. The lowest rate was in 2013 where 12.6% of households experienced fuel poverty.

National data shows that rural areas have significantly higher levels of fuel poverty. Nationally fuel poverty rates are highest in lone parent with dependent children households (22.3%), other multi-person households (17.8%) and couples with dependent children (15.1%). Households where people are unemployed experience significant fuel poverty (approximately 28% of these households). There is a clear gradient in relation to deprivation where 12.5% of households in the most deprived decile experience fuel poverty compared to 7.6% in the least deprived decile.



Source: Public Health Outcomes Framework (PHOF)

<sup>12</sup> Indicator Definitions and Supporting Information: Fuel Poverty. Available from: www.phoutcomes.info

<sup>&</sup>lt;sup>13</sup> Marmot Review Team (2011) The Health Impacts of Cold Homes and Fuel Poverty, pp. 23 -30. Available from: <a href="https://www.foe.co.uk/sites/default/files/downloads/cold\_homes\_health.pdf">https://www.foe.co.uk/sites/default/files/downloads/cold\_homes\_health.pdf</a>

#### **Violent Crime**

The rate of violent crime in Malvern Hills for 2015-16 was 18.5 per 1,000 population and was significantly higher than the rate for England and West Midlands. This is the highest rate since the indicator was set up in 2010-11. The rate has been gradually increasing for the last two years from its lowest point