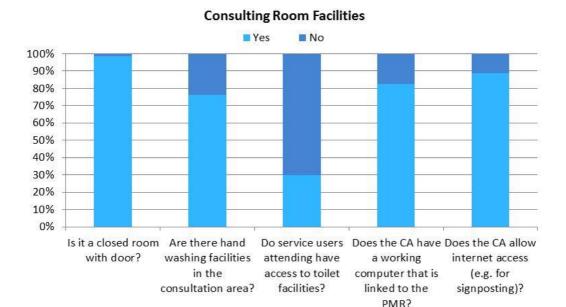

The vast majority of pharmacies indicate that they are accessible to wheelchairs, pushchairs and walking frames. Around 88% of pharmacies do not have steps to enter premises.

No specific issues with access were identified currently for people of a particular race or culture (around 7% of service user survey responses), who are pregnant or who are a particular gender.