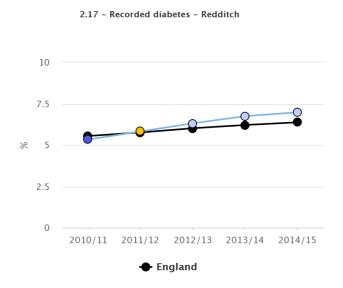

this data is that there has been an improvement in the recording of crime statistics and it is thought that the rise in recorded crime is largely due to process improvements, rather than a genuine rise in violent crime. However, given rates are significantly higher in Redditch it is important to monitor this indicator for the future.

#### **Recorded Diabetes**

The proportion of recorded diabetes in Redditch is significantly higher at 7.0% compared to the England average at 6.4%. It is the highest recorded rate across the Worcestershire districts. National data shows more deprived areas have a higher proportion of people with recorded diabetes than less deprived areas with a proportion of recorded diabetes of 7.2% in the most deprived areas compared to 5.1% in the least deprived areas.



Source: Public Health Outcomes Framework (PHOF)

#### **Breastfeeding Initiation**

Breastfeeding initiation is considered to be a valid and important measure of public health. Benefits of breastfeeding are significant for both mother and child. Babies who are breastfed have lower rates of respiratory and gastrointestinal infection. Breastfeeding also lowers the risk of both breast and ovarian cancers.

The rate of breastfeeding initiation in Redditch was significantly lower than both England and West Midlands average at 67.6% in 2014/15. This is the most up to date information available at district level and it is difficult to comment on whether this has changed over the last two financial years. Between 2013/14 and 2014/15, there was an increase in breastfeeding initiation rates from 5