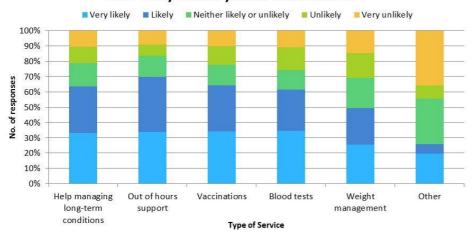

Over 60% of respondents stated that they would be likely or very likely to seek advice from community pharmacy on managing long-term conditions, out of hours support, vaccinations or blood tests.

This highlights a level of trust in pharmacy services and advice, and reinforced by 83% of patients and public stating that their trust in pharmacies was high or very high. This may indicated underutilised potential within community pharmacy to deliver additional advice and services.

Late night opening was deemed to be important to a around 33% of respondents. There was a desire expressed by respondents for out-of-hours support with a majority of respondents reporting that they would be very likely or likely to access this service.