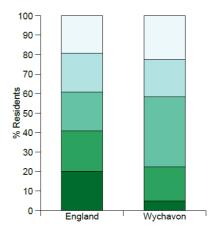

e living in Wychavon are from an ethnic minority group, compared to 13.2% in England.
- 13.0% of children living in low income households (2,500)
- GCSE attainment (5 GCSEs A\*-C) is significantly higher in Wychavon at 62.2% compared to the England average of 57.8%.
- Life expectancy is 7.5 years lower for men and 8.8 years lower for women in the most deprived areas of Wychavon, in comparison to the least deprived. For women, the gap in life expectancy is the largest compared to all other districts in Worcestershire.
- For premature deaths in females the gap between the richest and poorest areas in Wychavon has widened since 2011-13.

#### Index of Multiple Deprivation 2015 (Quintiles) by LSOA



% of population in Wychavon living in areas at each level of deprivation compared to England



<sup>&</sup>lt;sup>34</sup> ONS mid-year population estimates 2016



The map shows differences in deprivation in this area based on national comparisons, the darker coloured the area the more deprived the neighbourhood (national quintiles (fifths) of the Index of Multiple Deprivation 2015 (IMD 2015), shown by lower super output area).<sup>35</sup>.

#### **Areas of Concern and Changing Needs**

#### **Excess Weight – Reception**

Tackling obesity is a key national public health priority and there is significant concern about the increasing levels of children who are overweight or obese. Studies have found that children who are overweight or obese have a greater probability of becoming overweight or obese in older age. There are a number of health issues related to childhood obesity incl