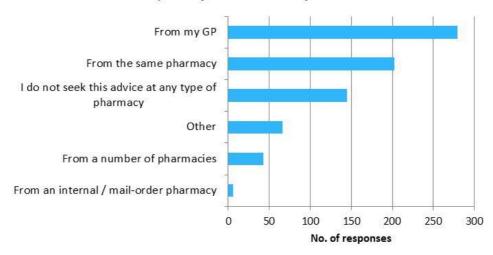

Over 90% of patients knew that they could approach their pharmacist for general health advice on disease prevention. Around 280 people stated that they visit their GP for advice about these issues and around the same number sought the same advice from pharmacy.