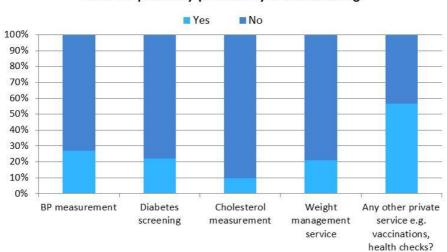

Some pharmacies are providing lifestyle services free of charge. Services provided by a number of contractors include weight and cholesterol management.

This provides an opportunity to positively impact health and wellbeing in local communities. If pharmacies are to become more central to prevention and primary care services there may be scope to increase the community pharmacy offer, such commissioning pharmacies treat a range of conditions and encouraging patients to see a pharmacist first, rather than a GP for these conditions.

Over 90% of patients knew that they could approach their pharmacist for general health advice on disease prevention. Around 280 people stated that they visit their GP for advice about these issues and around the same number sought the same advice from pharmacy.