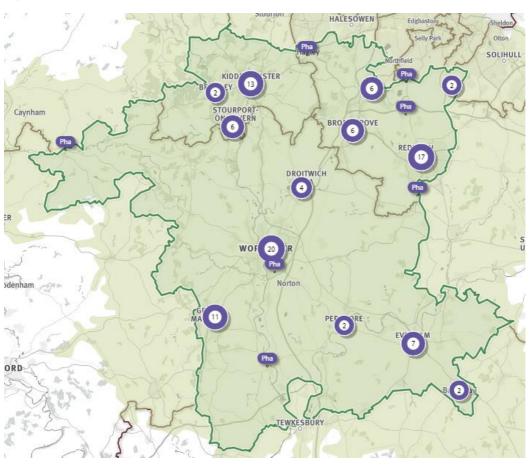

#### **Findings**

Summary findings from the 2018 PNA are contained in the following table:

| Access to pharmaceutical services                                                                                                                                                                                                                                                                                                                                                                                                                                                                                                                                                   |                                                                                                                                                         |
|-------------------------------------------------------------------------------------------------------------------------------------------------------------------------------------------------------------------------------------------------------------------------------------------------------------------------------------------------------------------------------------------------------------------------------------------------------------------------------------------------------------------------------------------------------------------------------------|---------------------------------------------------------------------------------------------------------------------------------------------------------|
| Assessment                                                                                                                                                                                                                                                                                                                                                                                                                                                                                                                                                                          | Opportunities / considerations                                                                                                                          |
| Pharmaceutical services are provided by appropriately located contractors, delivering services over an appropriate period to allow reasonable access for the people of Worcestershire.                                                                                                                                                                                                                                                                                                                                                                                              | The good levels of access to community pharmacy could be utilised further by Clinical Commissioning Groups (CCGs) or local authorities (LAs) to address |
| There is a good mix of independent, supermarket and multiple pharmacy contractors providing a good level of choice for dispensing pharmaceutical services. Density of pharmacies, as one might expect, are largely related to density of population (e.g. greater numbers in Worcester & Kidderminster).                                                                                                                                                                                                                                                                            | local health needs.                                                                                                                                     |
| Dispensing practices are fairly uniformly dispersed across Worcestershire and provide access to medicines in the more rural parts of the County, contributing to the provision of an integrated countywide prescription medicines service together with their pharmacy colleagues.                                                                                                                                                                                                                                                                                                  |                                                                                                                                                         |
| Mapping of locations of pharmacies and travel times by car to pharmacies showed that access to pharmacies is good across the county. We believe that the majority of residents are able to access community pharmacy within 15 minutes by car. Within 20 minutes travelling by car, all residents in Worcestershire should be able to access a community pharmacy between 9am-5pm (though many pharmacies open for longer hours). A sizable proportion can also access community pharmacy within 25 minutes by foot. Some residents will choose to visit pharmacies in neighbouring |                                                                                                                                                         |

- 84% state that they have easy access to services with no problems
- Almost 70% did not identify any barrier to access for services
- Just under 40% need to travel less than a mile to reach a pharmacy
- 70% need to travel less than 2 miles to access a pharmacy
- Over 76% need to travel for less than 15 minutes to reach a pharmacy
- 90% are very or fairly satisfied with opening hours when pharmaceutical services are available, 7% were neither satisfied nor dissatisfied, and 3% were dissatisfied with opening times.