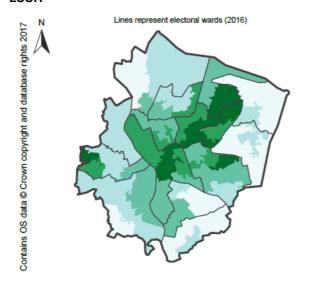

detection.

#### Worcester District

## Population & Demographics: Key Facts

- Population: 102,338<sup>28</sup>
- Higher proportion of males and females in 20-24yr old age group in comparison to the England average.
- 18.0% of children living in low income households (3,500)
- 2.8% of people living in Worcester are from an ethnic minority group, compared to 13.2% in England.
- GCSE attainment (5 GCSEs A\*-C) is similar to the England average in Worcester at 59.2%
- Life expectancy is 10.9 years lower for men and 5.9 years lower for women in the most deprived areas of Worcester, in comparison to the least deprived.
- For premature deaths the gap between the richest and poorest areas in Worcester in males has widened since 2011-13.

# Index of Multiple Deprivation 2015 (Quintiles) by LSOA



% of population in Worcester living in areas at each level of deprivation compared to England



91

<sup>&</sup>lt;sup>28</sup> ONS mid-year population estimates 2016



The map shows differences in deprivation in this area based on national comparisons, the darker coloured the area the more deprived the neighbourhood (national quintiles (fifths) of the Index of Multiple Deprivation 2015 (IMD 2015), shown by lower super output area).<sup>29</sup>.

# **Areas of Concern and Changing Needs**

#### **Infant Mortality**

Infant mortality is an indicator of the overall health of the population. Particularly in relation to the wider determinants of health including social, economic and environmental conditions. Reducing infant mortality is a key public health priority to reduce the levels of