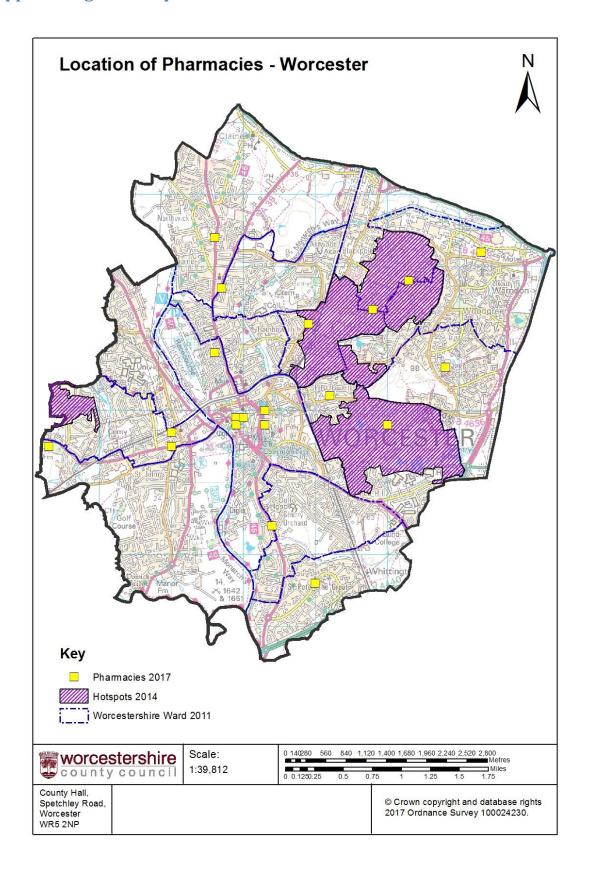

| Geographical location of pharmaceutical services                              | 32  |
|-------------------------------------------------------------------------------|-----|
| Travel time to pharmacy (maps)                                                | 32  |
| Current Provision of Pharmaceutical Services by Pharmacy Contractors          | 37  |
| Current Provision of Pharmaceutical Services by Dispensing Doctor Contractors | 43  |
| Public and Service-user Views on Current Provision of Pharmaceutical Services | 45  |
| PART B: Local Need                                                            | 59  |
| Characteristics of the Worcestershire Population                              | 59  |
| Current population                                                            | 59  |
| Future population                                                             | 60  |
| Locality Specific Need                                                        | 63  |
| Relevant Strategies and Plans                                                 | 123 |
| PART C: Assessment to determine gaps in provision and opportunities for s     |     |
| Opportunities for action                                                      | 126 |
| Local Findings                                                                | 130 |
| Conclusions                                                                   | 134 |
| Key Abbreviations                                                             | 135 |

#### **Findings**

Summary findings from the 2018 PNA are contained in the following table:

| Access to pharmaceutical services                                                                                                                                                                                                                                                                                                                                                                                                                                                                                                                                                   |                                                                                                                                                         |
|-------------------------------------------------------------------------------------------------------------------------------------------------------------------------------------------------------------------------------------------------------------------------------------------------------------------------------------------------------------------------------------------------------------------------------------------------------------------------------------------------------------------------------------------------------------------------------------|---------------------------------------------------------------------------------------------------------------------------------------------------------|
| Assessment                                                                                                                                                                                                                                                                                                                                                                                                                                                                                                                                                                          | Opportunities / considerations                                                                                                                          |
| Pharmaceutical services are provided by appropriately located contractors, delivering services over an appropriate period to allow reasonable access for the people of Worcestershire.                                                                                                                                                                                                                                                                                                                                                                                              | The good levels of access to community pharmacy could be utilised further by Clinical Commissioning Groups (CCGs) or local authorities (LAs) to address |
| There is a good mix of independent, supermarket and multiple pharmacy contractors providing a good level of choice for dispensing pharmaceutical services. Density of pharmacies, as one might expect, are largely related to density of population (e.g. greater numbers in Worcester & Kidderminster).                                                                                                                                                                                                                                                                            | local health needs.                                                                                                                                     |
| Dispensing practices are fairly uniformly dispersed across Worcestershire and provide access to medicines in the more rural parts of the County, contributing to the provision of an integrated countywide prescription medicines service together with their pharmacy colleagues.                                                                                                                                                                                                                                                                                                  |                                                                                                                                                         |
| Mapping of locations of pharmacies and travel times by car to pharmacies showed that access to pharmacies is good across the county. We believe that the majority of residents are able to access community pharmacy within 15 minutes by car. Within 20 minutes travelling by car, all residents in Worcestershire should be able to access a community pharmacy between 9am-5pm (though many pharmacies open for longer hours). A sizable proportion can also access community pharmacy within 25 minutes by foot. Some residents will choose to visit pharmacies in neighbouring |                                                                                                                                                         |