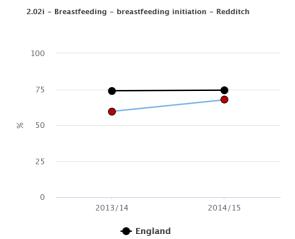

mes Framework (PHOF)

#### **Breastfeeding Initiation**

Breastfeeding initiation is considered to be a valid and important measure of public health. Benefits of breastfeeding are significant for both mother and child. Babies who are breastfed have lower rates of respiratory and gastrointestinal infection. Breastfeeding also lowers the risk of both breast and ovarian cancers.

The rate of breastfeeding initiation in Redditch was significantly lower than both England and West Midlands average at 67.6% in 2014/15. This is the most up to date information available at district level and it is difficult to comment on whether this has changed over the last two financial years. Between 2013/14 and 2014/15, there was an increase in breastfeeding initiation rates from 59.6% to 67.6% respectively.



Source: Public Health Outcomes Framework (PHOF)

#### **Influenza Vaccination**

Vaccination against flu is an important public health intervention. Flu can be a dangerous disease, particularly for the very young and the older population. There are also other at-risk groups such as pregnant women and immunocompromised individuals. Vaccination against flu can reduce pressures on health services by reducing hospital admissions and limit exacerbations of existing medical conditions in these particular groups. The target level for vaccination uptake during 2016-17 was 75.0% for individuals aged 65 and over and 55.0% for individuals considered being at-risk aged 18+.

Redditch and Bromsgrove CCG fell short of the target at 71.0% of individuals aged 65 and over were vaccinated; this was the lo