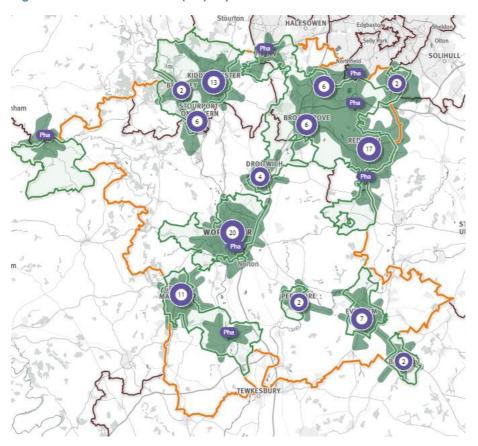

#### **Findings**

Summary findings from the 2018 PNA are contained in the following table:

| Access to pharmaceutical services                                                                                                                                                                                                                                                                                                                                                                                                                                                                                                                                                   |                                                                                                                                                         |
|-------------------------------------------------------------------------------------------------------------------------------------------------------------------------------------------------------------------------------------------------------------------------------------------------------------------------------------------------------------------------------------------------------------------------------------------------------------------------------------------------------------------------------------------------------------------------------------|---------------------------------------------------------------------------------------------------------------------------------------------------------|
| Assessment                                                                                                                                                                                                                                                                                                                                                                                                                                                                                                                                                                          | Opportunities / considerations                                                                                                                          |
| Pharmaceutical services are provided by appropriately located contractors, delivering services over an appropriate period to allow reasonable access for the people of Worcestershire.                                                                                                                                                                                                                                                                                                                                                                                              | The good levels of access to community pharmacy could be utilised further by Clinical Commissioning Groups (CCGs) or local authorities (LAs) to address |
| There is a good mix of independent, supermarket and multiple pharmacy contractors providing a good level of choice for dispensing pharmaceutical services. Density of pharmacies, as one might expect, are largely related to density of population (e.g. greater numbers in Worcester & Kidderminster).                                                                                                                                                                                                                                                                            | local health needs.                                                                                                                                     |
| Dispensing practices are fairly uniformly dispersed across Worcestershire and provide access to medicines in the more rural parts of the County, contributing to the provision of an integrated countywide prescription medicines service together with their pharmacy colleagues.                                                                                                                                                                                                                                                                                                  |                                                                                                                                                         |
| Mapping of locations of pharmacies and travel times by car to pharmacies showed that access to pharmacies is good across the county. We believe that the majority of residents are able to access community pharmacy within 15 minutes by car. Within 20 minutes travelling by car, all residents in Worcestershire should be able to access a community pharmacy between 9am-5pm (though many pharmacies open for longer hours). A sizable proportion can also access community pharmacy within 25 minutes by foot. Some residents will choose to visit pharmacies in neighbouring |                                                                                                                                                         |

Clinical Commissioning Groups (CCGs): CCGs have responsibility for planning and commissioning health services. All GP practices within the area of the CCG are 'members' of the CCG. CCGs may wish to commission services such as minor ailments services, palliative care schemes, and other medicines optimisation services from community pharmacies. The CCGs in Worcestershire are: South Worcestershire, Wyre Forest and Redditch and Bromsgrove. South Worcestershire CCG consists of 32 practices serving 292,000 people, whilst Wyre Forest CCG has 11 practices serving 112,000 people and Redditch and Bromsgrove CCG represents 22 member GP practices serving a population of approximately 170,000.