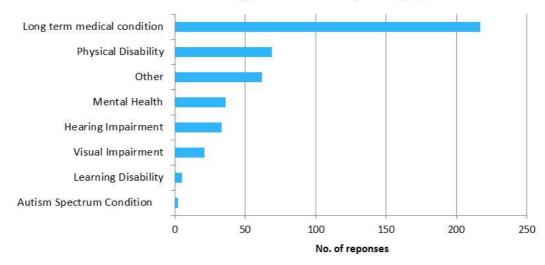

that they did.

# Q39. Which of the following best describes your main activity?



Over half of respondents reported that they had a disability or long-term medical condition (53.7%, n.323). 217 patients reported that they had a long-term medical condition such as diabetes, 69 reported having a physical disability, 36 patients reported having a mental health condition, 33 patients reported having a hearing impairment, 21 patients reported having a visual impairment, 5 patients reported having a learning disability and 2 patients reported having Autism Spectrum condition. 62 patients reported "other" which included hypertension, arthritis, Type 2 diabetes, prostate cancer, MS,

Q41. If you consider yourself to have a disability or long-term medical condition, please select any that apply



More than one answer could be selected

• 98.5% (n.579) of respondents reported that English was their first language. The following first languages were reported by respondents whose language was not English these included Polish (2), Chinese (1), Estonian (1), Punjabi (1) and Slovakian (1).

# **Ethnicity**

Worcestershire has a higher proportion of individuals who identify as being White British (92.4%) compared to England (79.8%). In Worcestershire, there are a lower proportion of individuals who are in Black and Minority Ethnic Groups (BAME) at 7.6% when compared England (20.2%). In this survey it appears that individuals in the mixed ethnicity group, may have been underrepresented in this survey with 0.7% of respondents from this ethnic group. In Worcestershire this ethnic group ac